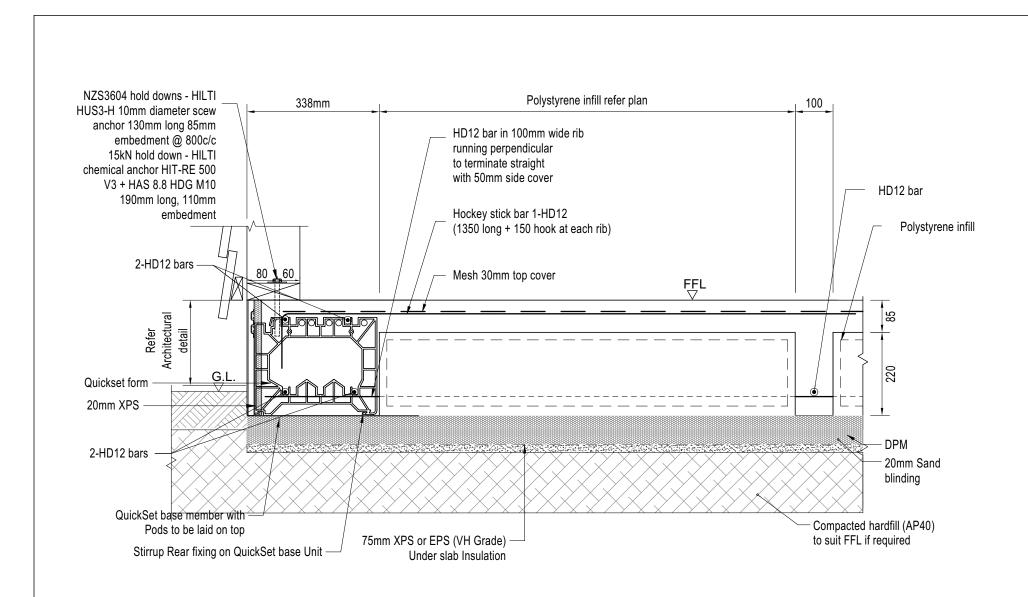

# QUICKSET TIMBER WEATHER BOARD PERIMETER DETAIL WITH 75mm UNDERSLAB INSULATION

**DETAIL 61** 