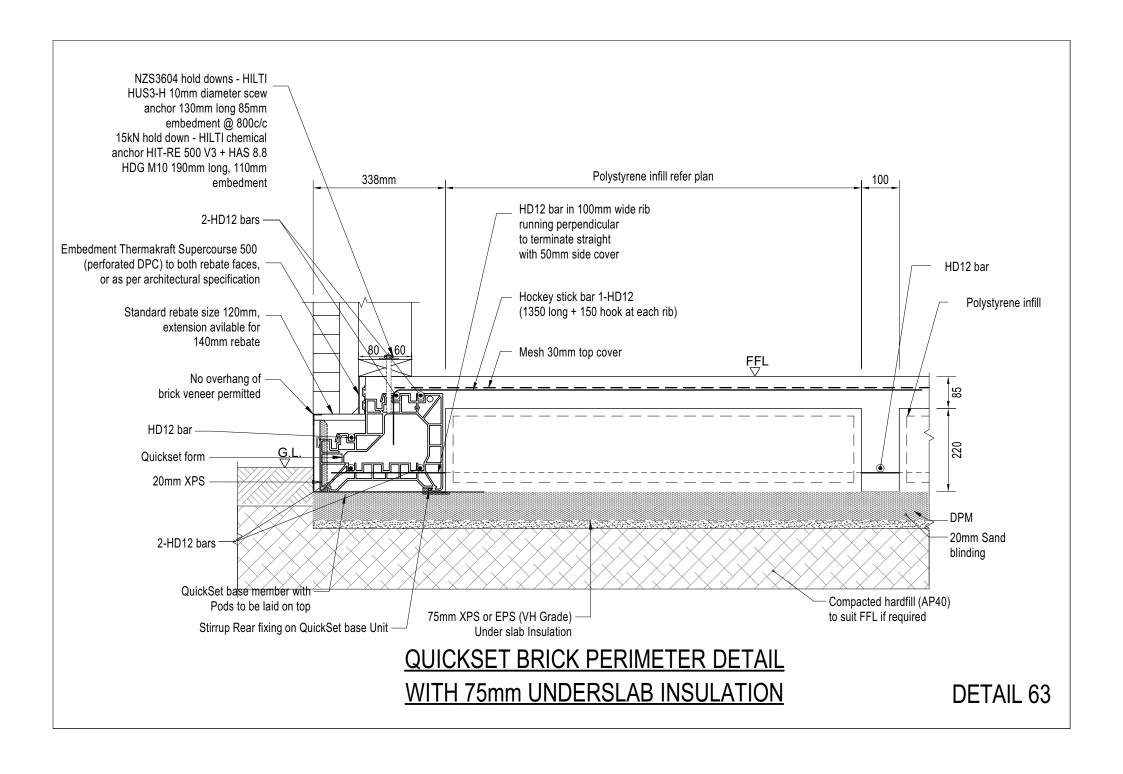

### **QUICKSET DETAILS WITH 75mm UNDERSLAB INSULATION**

| Sheet Index |                                                                                         |        |
|-------------|-----------------------------------------------------------------------------------------|--------|
| Layout      | Layout Name                                                                             | Issued |
| 101         | QUICKSET TIMBER WEATHER BOARD PERIMETER DETAIL WITH 75mm UNDERSLAB INSULATION - 60      |        |
| 102         | QUICKSET TIMBER WEATHER BOARD PERIMETER DETAIL WITH 75mm UNDERSLAB INSULATION - 61      |        |
| 103         | QUICKSET BRICK PERIMETER DETAIL WITH 75mm UNDERSLAB INSULATION - 62                     |        |
| 104         | QUICKSET BRICK PERIMETER DETAIL WITH 75mm UNDERSLAB INSULATION - 63                     |        |
| 105         | QUICKSET TIMBER WEATHER BOARD QPod PERIMETER DETAIL WITH 75mm UNDERSLAB INSULATION - 64 |        |
| 106         | QUICKSET TIMBER WEATHER BOARD QPod PERIMETER DETAIL WITH 75mm UNDERSLAB INSULATION - 65 |        |
| 107         | QUICKSET BRICK QPod PERIMETER DETAIL WITH 75mm UNDERSLAB INSULATION - 66                |        |
| 108         | QUICKSET BRICK QPod PERIMETER DETAIL WITH 75mm UNDERSLAB INSULATION - 67                |        |