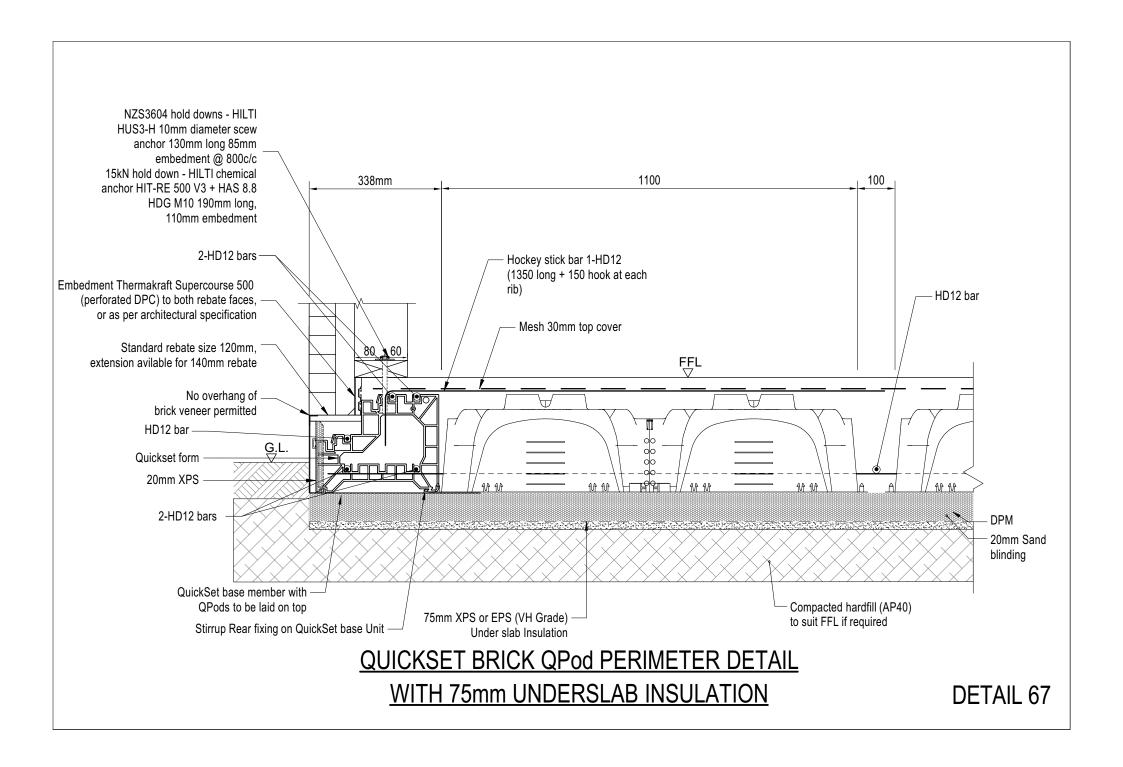

## QUICKSET TIMBER WEATHER BOARD QPod PERIMETER DETAIL WITH 75mm UNDERSLAB INSULATION

DETAIL 65