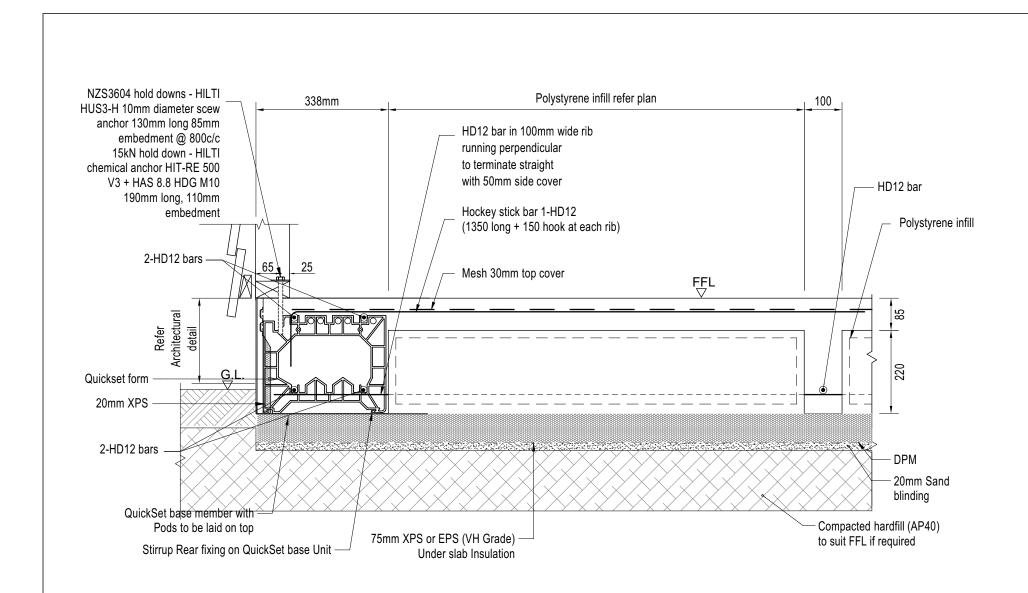

# QUICKSET TIMBER WEATHER BOARD PERIMETER DETAIL WITH 75mm UNDERSLAB INSULATION

DETAIL 60