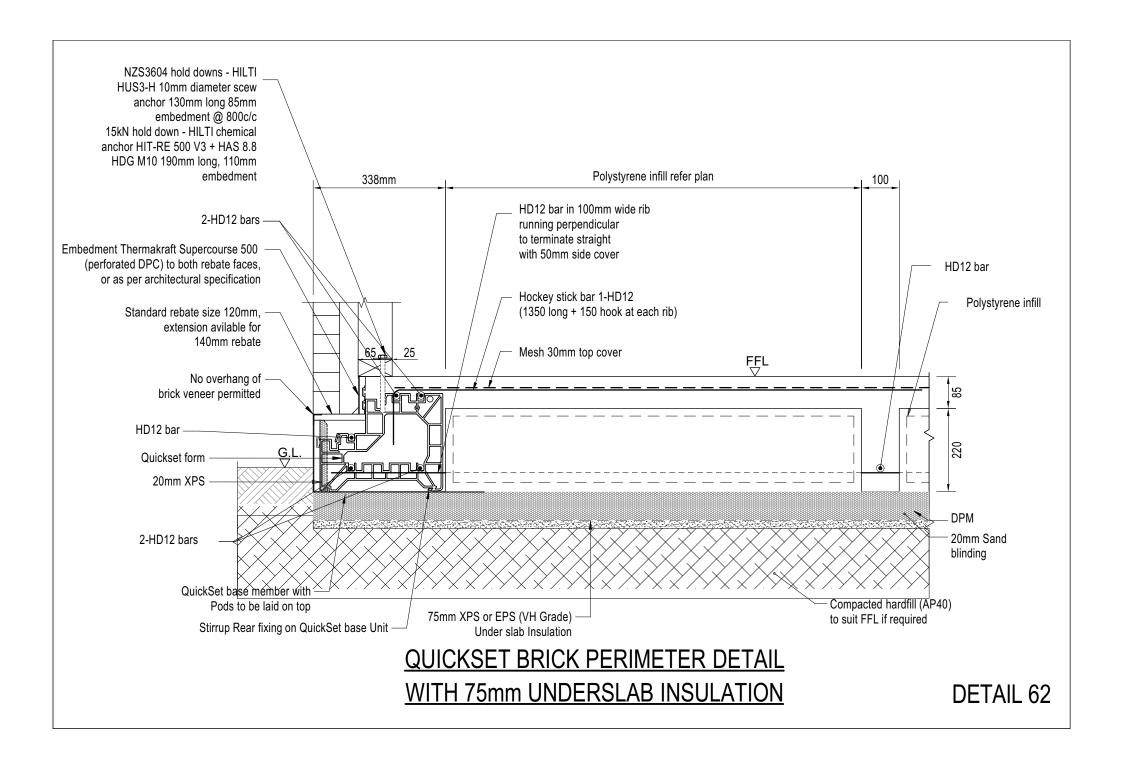

### **QUICKSET DETAILS WITH 75mm UNDERSLAB INSULATION**

| Sheet Index |                                                                                         |        |
|-------------|-----------------------------------------------------------------------------------------|--------|
| Layout      | Layout Name                                                                             | Issued |
| 101         | QUICKSET TIMBER WEATHER BOARD PERIMETER DETAIL WITH 75mm UNDERSLAB INSULATION - 60      |        |
| 102         | QUICKSET TIMBER WEATHER BOARD PERIMETER DETAIL WITH 75mm UNDERSLAB INSULATION - 61      |        |
| 103         | QUICKSET BRICK PERIMETER DETAIL WITH 75mm UNDERSLAB INSULATION - 62                     |        |
| 104         | QUICKSET BRICK PERIMETER DETAIL WITH 75mm UNDERSLAB INSULATION - 63                     |        |
| 105         | QUICKSET TIMBER WEATHER BOARD QPod PERIMETER DETAIL WITH 75mm UNDERSLAB INSULATION - 64 |        |
| 106         | QUICKSET TIMBER WEATHER BOARD QPod PERIMETER DETAIL WITH 75mm UNDERSLAB INSULATION - 65 |        |
| 107         | QUICKSET BRICK QPod PERIMETER DETAIL WITH 75mm UNDERSLAB INSULATION - 66                |        |
| 108         | QUICKSET BRICK QPod PERIMETER DETAIL WITH 75mm UNDERSLAB INSULATION - 67                |        |