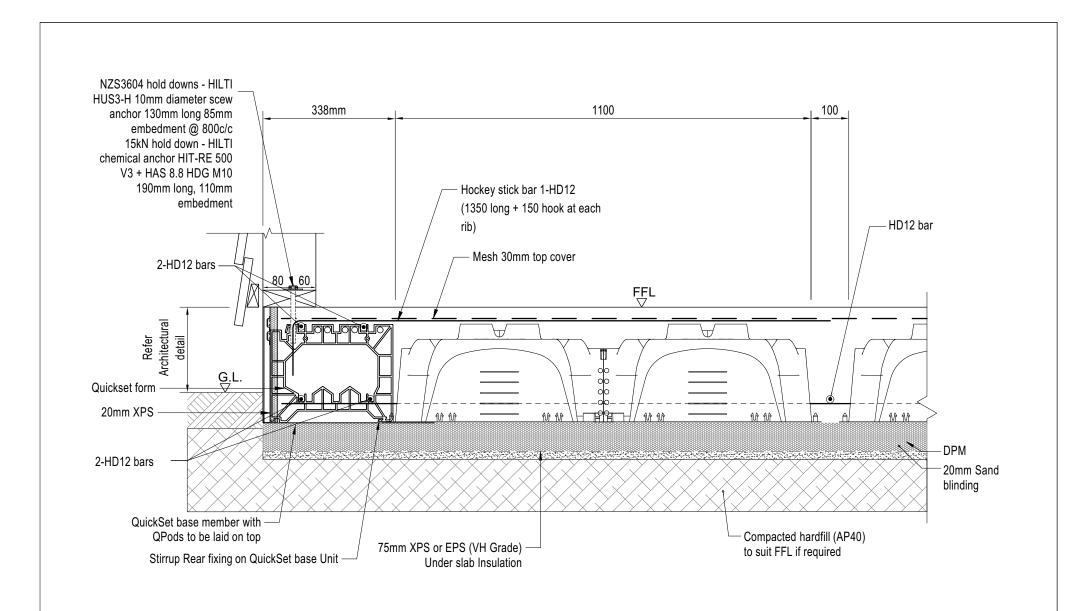

## QUICKSET TIMBER WEATHER BOARD QPod PERIMETER DETAIL WITH 75mm UNDERSLAB INSULATION