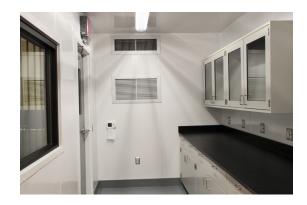

### FEATURES

- PE certified
- All steel exterior construction
- Custom floor plans
- Wet & Dry Lab Options
- Fume Hood Integration
- Optional Bard, Class 1 Div 2 HVAC system
- Engineered to meet industry standards
- Climate controlled
- Rolled rubber flooring

### BENEFITS

.

- Temporary or Permanent Installation
- Customizable to your site specific needs
- · Safety for employees in refinery, chemical plants, etc.
- · Helps mitigate loss of time due to injury
- Custom options provide contractors with flexibility to adapt to a
  wide range of floor plans
- Turn-key delivery directly to your location
- Site-to-site portability gives contractors optimum flexibility
- · Provides instant chemical lab solution to critical sites
  - Reduces risks inherent in chemical plants & refineries
  - Delivered via roll-off trailer or flatbed