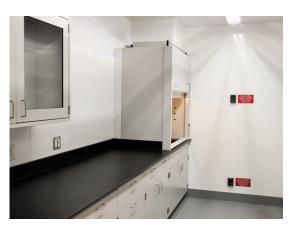

### FEATURES

- PE certified
- All steel exterior construction
- Custom floor plans
- Wet & Dry Lab Options
- Fume Hood Integration
- Optional Bard, Class 1 Div 2 HVAC system
- Engineered to meet industry standards
- Climate controlled
- Rolled rubber flooring

### ML2W-Wet Lab

ML2D-Dry Lab