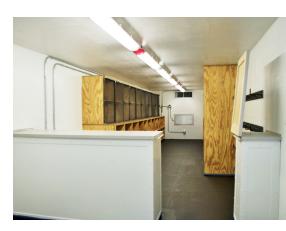

Like all DropBox Inc. products our Blast Modules are fully insulated and equipped with HVACs to provide a climate controlled multi-functional space. Our floor plans are customizable and may be stacked or pulled together to make multi-box units.

## FEATURES

- PE certified
- All steel exterior construction
- Custom floor plans
- Up to 10 PSI overpressure
- 200 milliseconds duration
- Optional Bard, Class 1 Div 2 HVAC system
- Engineered to meet industry standards
- Climate controlled
- Rolled rubber flooring
- Custom options including restrooms, break rooms, offices, & tool cribs
- Custom floor plans available including multi-plex units