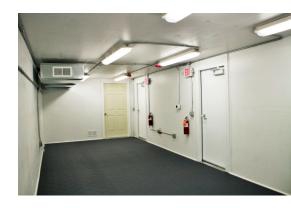

Like all DropBox Inc. products our Blast Modules are fully insulated and equipped with HVACs to provide a climate controlled multi-functional space. Our floor plans are customizable and may be stacked or pulled together to make multi-box units.

## FEATURES

- PE certified
- All steel exterior construction
- Custom floor plans
- Up to 10 PSI overpressure
- 200 milliseconds duration
- Optional Bard, Class 1 Div 2 HVAC system
- Engineered to meet industry standards
- Climate controlled
- Rolled rubber flooring
- Custom options including restrooms, break rooms, offices, & tool cribs
- Custom floor plans available including multi-plex units