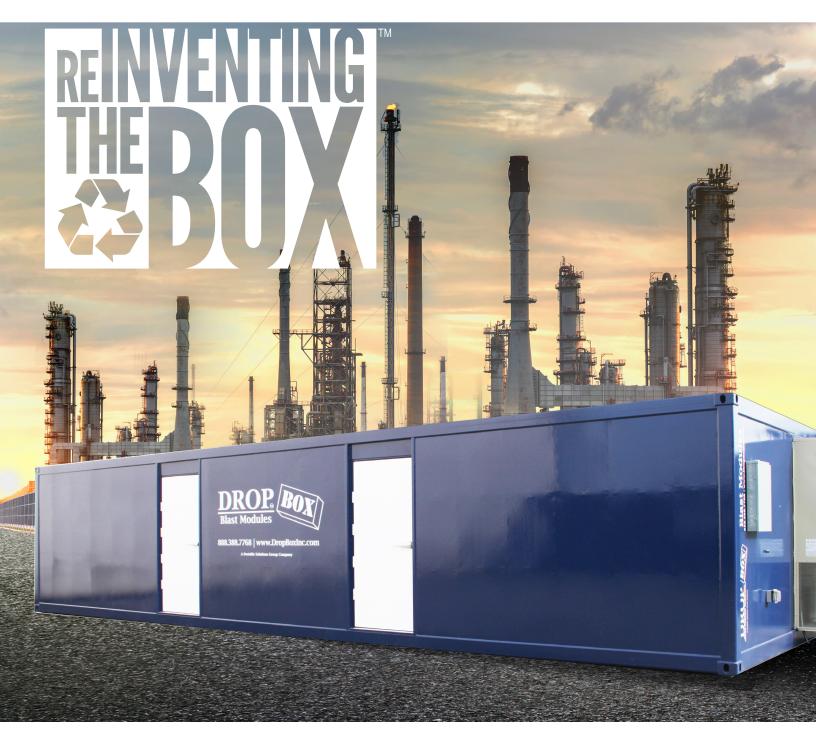

## BLAST RESISTANT MODULES (BRM)

DROPBOX INC www.DropBoxInc.com Office: (740) 532-7822 Toll Free: (888) 388-7768

## BLAST MODULES BY DROPBOX INC.

At DropBox Inc. our primary concern is the safety of your workers in and around the blast zone. We understand the necessity to equip your employees with a blast resistant area to securely store tools, hold meetings, take breaks, and manage projects. DropBox Inc. provides a standardized line of Blast Resistant Modules (BRM) that are PE Certified from 1.5 PSI up to 10 PSI Overpressure Rating.

Like all DropBox Inc. products our Blast Modules are fully insulated and equipped with HVACs to provide a climate controlled multi-functional space. Our floor plans are customizable and may be stacked or pulled together to make multi-box units.