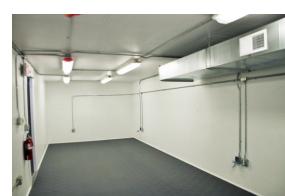

Like all DropBox Inc. products our Blast Modules are fully insulated and equipped with HVACs to provide a climate controlled multi-functional space. Our floor plans are customizable and may be stacked or pulled together to make multi-box units.

## FEATURES

- PE certified
- All steel exterior construction
- Custom floor plans
- Up to 10 PSI overpressure
- 200 milliseconds duration
- Optional Bard, Class 1 Div 2 HVAC system
- Engineered to meet industry standards
- Climate controlled
- Rolled rubber flooring
- Custom options including restrooms, break rooms, offices, & tool cribs
- Custom floor plans available including multi-plex units