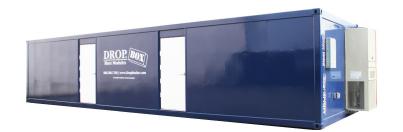

## BLAST MODULES BY DROPBOX INC.

At DropBox Inc. our primary concern is the safety of your workers in and around the blast zone. We understand the necessity to equip your employees with a blast resistant area to securely store tools, hold meetings, take breaks, and manage projects. DropBox Inc. provides a standardized line of Blast Resistant Modules (BRM) that are PE Certified from 1.5 PSI up to 10 PSI Overpressure Rating.

Like all DropBox Inc. products our Blast Modules are fully insulated and equipped with HVACs to provide a climate controlled multi-functional space. Our floor plans are customizable and may be stacked or pulled together to make multi-box units.