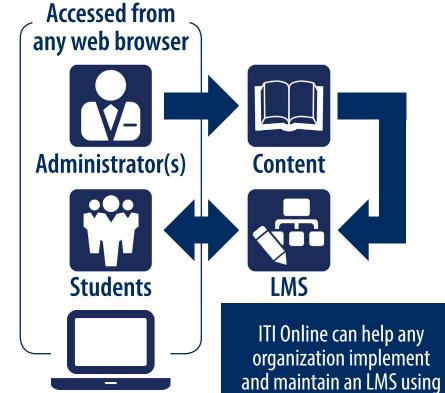

# **Learning Management System**

A Learning Management
System (LMS) is a software
application used to administer,
track, report, and deliver
e-learning courses & training.

How does an LMS work?

**ITI Content Libraries** 

## **Technical Library**

Plant Operations,
Maintenance Management,
Electronics

Over 8 000 Current LMS Administrators

existing & new content.