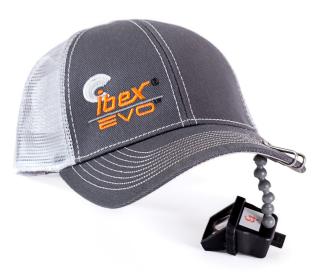

## i3 GOGGLES

The all-new *i3\* goggles* are offered in 2 models... monocular and binocular.

Both versions come with a pre-attached hat clip, designed to be clipped to the bill of a hat or glasses.

A head strap is also included with the binocular version, along with hardware for mounting.