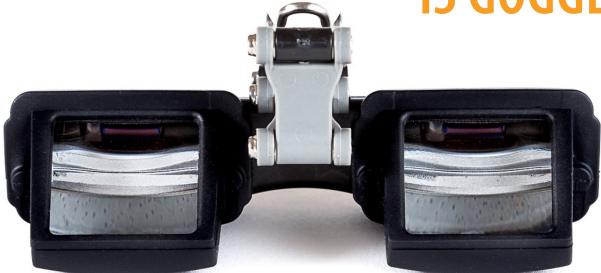

## i3 GOGGLES

The all-new *i3\* goggles* are offered in 2 models... monocular and binocular.

Both versions come with a pre-attached hat clip, designed to be clipped to the bill of a hat or glasses.

A head strap is also included with the binocular version, along with hardware for mounting.

All models are include:

- 2 sets of rubber glare shields, one with a flare to shield sunlight and one without for better peripherElal vision
- User-replaceable cables

Both models are small and lightweight, and are compatible with Ibex EVO, Pro, and Lite as well as with Bantam and Easi Scan 1-4.

## **Custom designed optics**

- 800x600 color Oled display(s)
- Half the weight of InSight 2 goggles
- Specially designed eye cups for inside and outdoor viewing
- Adjustable links, universal clip
- GoPro mount
- Standard, extended warranties available [regular use]