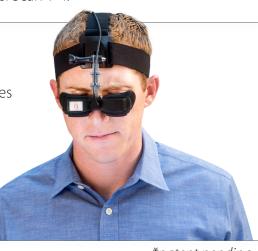

## i3 GOGGLES

The all-new *i3\* goggles* are offered in 2 models... monocular and binocular.

Both versions come with a pre-attached hat clip, designed to be clipped to the bill of a hat or glasses.

A head strap is also included with the binocular version, along with hardware for mounting.