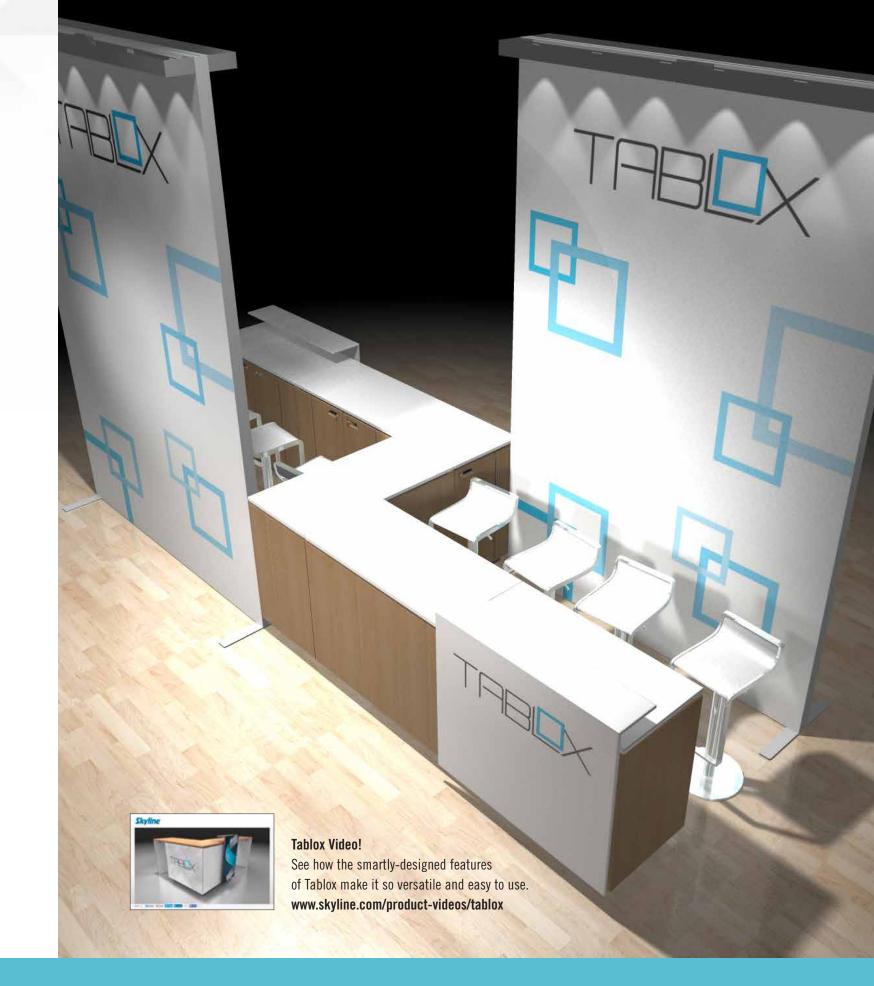

### **Modular Design for Versatility**

Modular Tablox has 23" x 23" (58 cm) and 23" x 46" (117 cm) standard units along with compatible Cascade and Fascia components. Units easily connect to achieve various designs and sizes.

# **Tablox™ Provides the Best Value**

Skyline designed and engineered Tablox to be attractive, easy to use and versatile. With its smart design and superior durability, Tablox modular tables, cabinets and workstations provide great value for trade shows and many other applications.