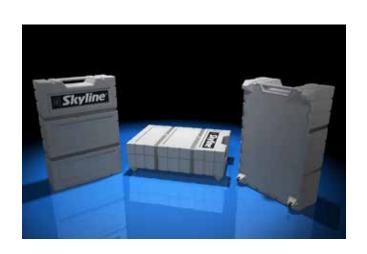

Tablox 23" x 23" tables pack small in a durable case that has wheels for easy transport.

(Packaging options are available for 23" x 46" tables.)