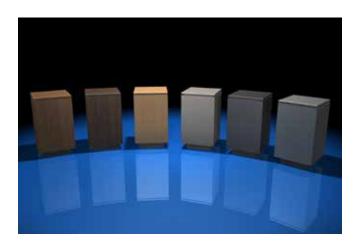

# **Choose From Eight Finishes**

In addition to standard black and white, Tablox is available in six other designer colors and textures to match your brand. Mix colors to achieve a disctinct and complementary look.

Thermoformed Tablox components are much more durable than laminate covered panels, which are prone to chipping.