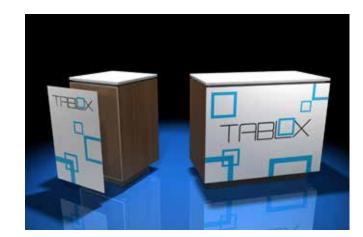

# **Choose From Eight Finishes**

In addition to standard black and white, Tablox is available in six other designer colors and textures to match your brand. Mix colors to achieve a disctinct and complementary look.

# **Easy Dismantle and Transport**

Dismantling and packing Tablox is as easy as its installation! Standard 23" or 46" units have only six components - a single-piece base, four side panels and a top. It's intuitive and there are no small parts that need to be disassembled.