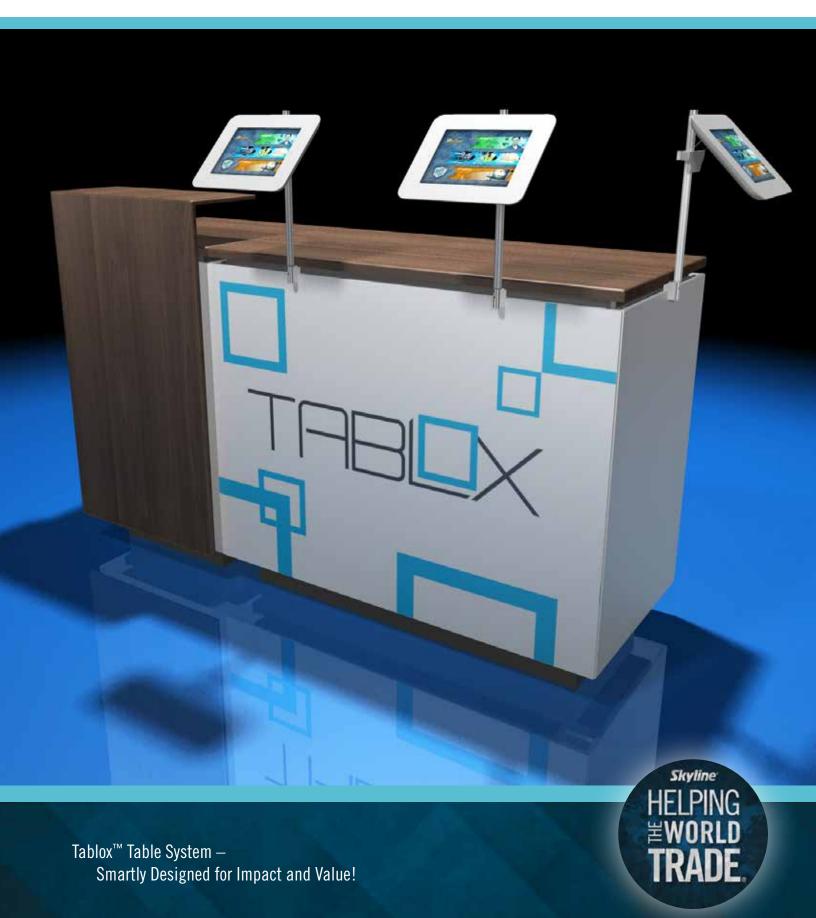

# **Skyline's Most Advanced Table System**

The Tablox™ Table System is the first modular table system consisting of sturdy solid panels with extrusions designed to easily 'snap' and lock into place. Durable thermoformed panels make Tablox extremely damage resistant. Tablox is modular so you can design workstations of almost any size and design to fit your needs. Standard tables assemble without tools and can **easily be installed in 5 minutes or less**.

# **Custom Branded Graphics**

Customize your Tablox table with branded graphics!

Detachable Skyline graphics quickly install with magnets.

And, since they are detachable, you can change your look or message without having to replace structural table panels.

Optional accessories include technology/tablet holder (cover), literature holder, shelving and more. All are easy to install and respositionable to fit specific needs.