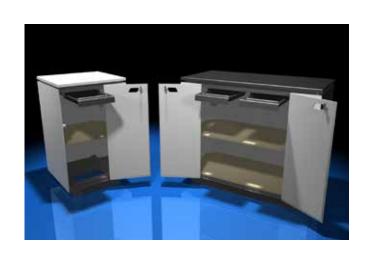

# **Easy-Access Storage**

Tablox shelves support up to 50 lbs. (22.7 kg) each. Spring-loaded connector pins attached to each shelf allow for quick installation. Shelves are easily repositioned to various heights within the table.

Secure, locking doors are available along with a utility drawer to keep pencils, business cards and other small objects out of sight, yet accessible.