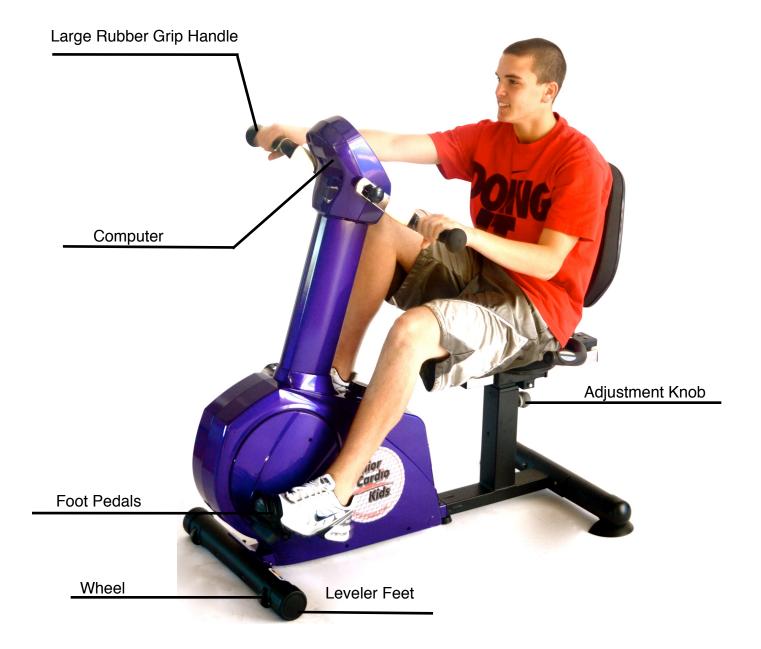

**International Youth Fitness** 



# Cardio Kids 664 Elementary Total Body Kidz Cycle OWNER'S MANUAL

## www.kidsfit.com

2130 Cainhoy Road Huger, SC 29450

Phone: 843.336.5090

Fax: 866.730.2419

www.kidsfit.com



### PARTS LIST



#### **INSTRUCTIONS**

- Make sure the machine is in a neutral position as seen in picture A.
- 2. Firmly grab the handle grips to the left and right sides of the machine.
- 3. Gently position both feet on the foot pedals before beginning any movement.



#### **INSTRUCTIONS**

B.



4. Slowly begin to propel the arms forward in a circular rotation. Once the user has become comfortable with this motion, increase speed

5. Slowly begin to propel the legs forward, increasing speed as the user becomes accustom to the motion.

#### **INSTRUCTIONS**

- 6. Instructor should have each user:
- a.) Before exiting the machine come to a full stop as seen in picture C.
- b.) While using the hand grips for support, slowly step off of the machine.