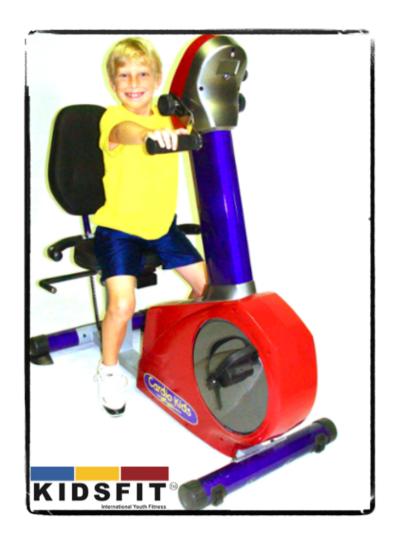

#### **INSTRUCTIONS**

- Make sure the machine is in a neutral position as seen in picture A.
- 2. Firmly grab the handle grips to the left and right sides of the machine.
- 3. Gently position both feet on the foot pedals before beginning any movement.