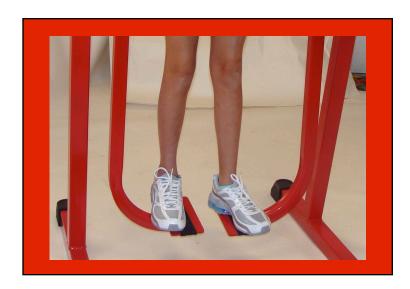

### **INSTRUCTIONS**

Α.

- 1. Before beginning to exercise on the Moonwalker make sure both feet are in a neutral position as seen in Picture A.
- 2. Instructors: Please make sure children are careful and get on and off the machine in a safe manner.