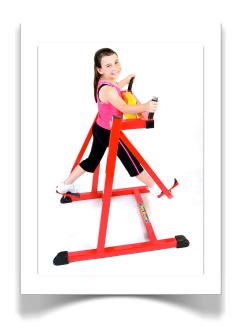

### **INSTRUCTIONS**

Α.

- 1. Before beginning to exercise on the Moonwalker make sure both feet are in a neutral position as seen in Picture A.
- 2. Instructors: Please make sure children are careful and get on and off the machine in a safe manner.