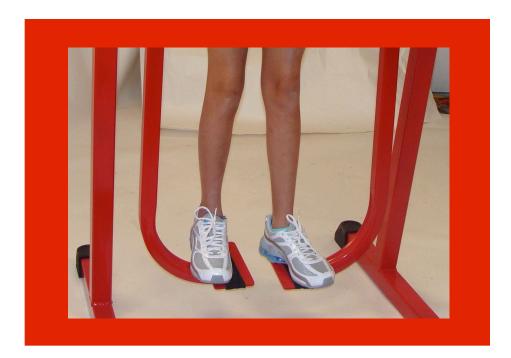

8. Make sure the user has come to a complete stop and the machine is back in a neutral position before stepping off as seen in Picture D.