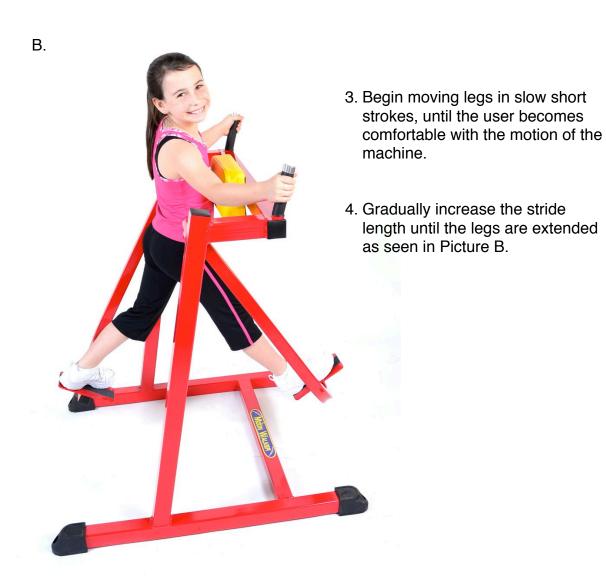

### **INSTRUCTIONS**

- 6. Exercise variations include switching off from long, extended strides, to short choppy movements where the legs do not extend as much.
- 7. No matter what movement the user and instructor decide on, it is important that the user maintains good posture, slight knee at all times as seen in Picture C.