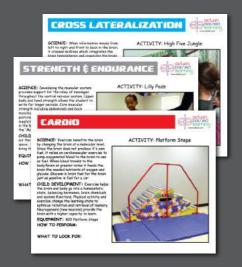

#### STATION CUE CARDS

These cards are packed full of great information on the science behind the acitivity as well as instructions on running the stations