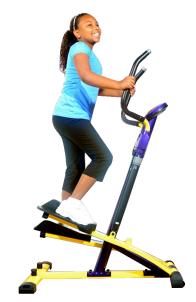

# ELEMENTARY 3rd-5th

SEMI-RECUMBENT Model # 655 Dimensions:42x24x54 Price: \$1416

ELLIPTICAL

Model # 601

Dimensions: 50x24x58

Price: \$2260

SNOWBOARDER
Model # 615
Dimensions: 48x30x48
Price: \$2158

DELUXE SKIER Model # 676 Dimensions: 48x40x60 Price: \$2354