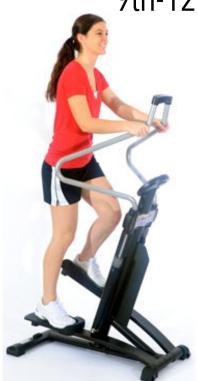

# SUPER SMALL K-2nd

SEMI-RECUMBENT Model #SS155

Dimensions: 42x24x54 Price: \$1128

**ELLIPTICAL** 

Model #SS160 Dimensions: 50x24x52 Price: \$2260

Model #SS115 Dimensions Price: \$2055

**FULLY RECUMBENT** 

Model #SS101 Dimensions: 64x40x60 Price: \$1746