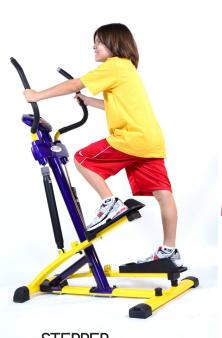

Model # 660e Dimensions: 40x70x45 Price: \$2466

STEPPER Model # 670 Dimensions: 48x41x72 Price: \$1450

BIG FOOT TREADMILL Model # 709 Dimensions: 78x34x48 Price: \$4012