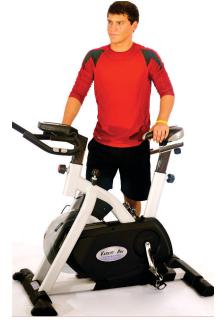

# SUPER SMALL K-2nd

SEMI-RECUMBENT Model #SS155

Dimensions: 42x24x54 Price: \$1128

**ELLIPTICAL** 

Model #SS160 Dimensions: 50x24x52 Price: \$2260

Model #SS115 Dimensions Price: \$2055

**FULLY RECUMBENT** 

Model #SS101 Dimensions: 64x40x60 Price: \$1746