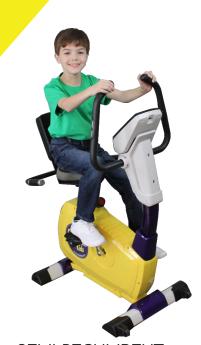

# SUPER SMALL K-2nd

SEMI-RECUMBENT Model #SS155

Dimensions: 42x24x54 Price: \$1128

**ELLIPTICAL** 

Model #SS160 Dimensions: 50x24x52 Price: \$2260

Model #SS115 Dimensions Price: \$2055

**FULLY RECUMBENT** 

Model #SS101 Dimensions: 64x40x60 Price: \$1746