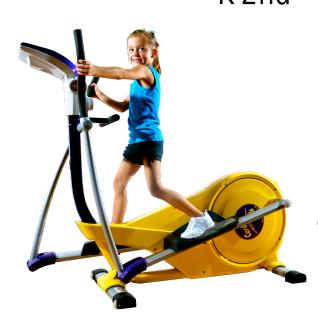

# SUPER SMALL K-2nd

SEMI-RECUMBENT Model #SS155

Dimensions: 42x24x54 Price: \$1128

**ELLIPTICAL** 

Model #SS160 Dimensions: 50x24x52 Price: \$2260

Model #SS115 Dimensions Price: \$2055

**FULLY RECUMBENT** 

Model #SS101 Dimensions: 64x40x60 Price: \$1746