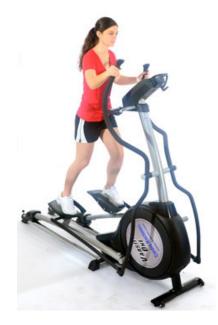

# SUPER SMALL K-2nd

SEMI-RECUMBENT Model #SS155

Dimensions: 42x24x54 Price: \$1128

**ELLIPTICAL** 

Model #SS160 Dimensions: 50x24x52 Price: \$2260

Model #SS115 Dimensions Price: \$2055

**FULLY RECUMBENT** 

Model #SS101 Dimensions: 64x40x60 Price: \$1746

# ELEMENTARY 3rd-5th

SEMI-RECUMBENT Model # 655 Dimensions:42x24x54 Price: \$1416

ELLIPTICAL

Model # 601

Dimensions: 50x24x58

Price: \$2260

SNOWBOARDER
Model # 615
Dimensions: 48x30x48
Price: \$2158

DELUXE SKIER Model # 676 Dimensions: 48x40x60 Price: \$2354

**SEMI-RECUMBENT** 

Model # 656 Dimensions: 42x24x54 Price: \$1313

**ELLIPTICAL** 

Model #602 Dimensions: 60x24x60 Price: \$2260

**SNOWBOARDER** 

Model # 616 Dimensions: Price: \$2158

**AB CRUNCH MACHINE** 

## JUNIOR 6th-8th

DELUXE SKIER Model #677 Dimensions: 48x41x72 Price: \$2354

Model # 695 Dimensions: Price: \$922

SWIM & SPIN Model # 668 Dimensions Price: \$1952

ELLIPTICAL Model #703 Dimensions: 40x48x68 Price: \$3084