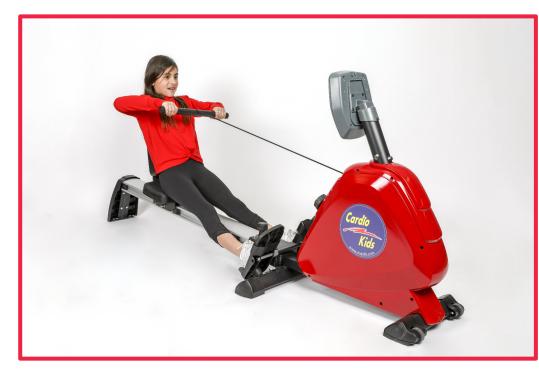

BIG FOOT TREADMILL Model #710 Dimensions: 62x40x80 Price: \$4012

Model #757 Dimensions: 40x48x63 Price: \$2055

Model #711
Dimensions
Price: \$4630

STAIRMASTER Model #762 Dimensions: 64x40x60 Price: \$2570