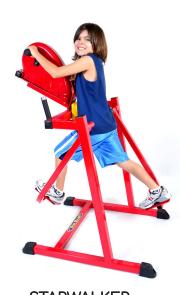

#SS101 Dimensions: 64x40x60 Price: \$1746



**SKIER** 

Model #SS170 Dimensions: 48x41x70 Price: \$2148





**CROSS COUNTRY SKIER** 

Model #SS620 Dimensions Price: \$2354



MOONWALKER

Model #SS190 Dimensions Price: \$922



#### SWIN N SPIN

Model #SS165 Dimensions Price: \$1952



#### STARWALKER Model #SS180 Dimensions: 36x32x50

Price: \$1952

# ELEMENTARY 3rd-5th



SEMI-RECUMBENT Model # 655 Dimensions:42x24x54 Price: \$1416



ELLIPTICAL

Model # 601

Dimensions: 50x24x58

Price: \$2260



SNOWBOARDER
Model # 615
Dimensions: 48x30x48
Price: \$2158



DELUXE SKIER Model # 676 Dimensions: 48x40x60 Price: \$2354



MOONWALKER Model # 690 Dimensions: 36x42x46 Price: \$922



Model # 667e
Dimensions: 36x24x48
Price: \$1952



CROSS COUNTRY SKIER Model # 620 Dimensions Price: \$2354



STARWALKER
Model # 685
Dimensions: 36x42x60
Price: \$2250



Model # 660e Dimensions: 40x70x45 Price: \$2466



STEPPER Model # 670 Dimensions: 48x41x72 Price: \$1450



BIG FOOT TREADMILL Model # 709 Dimensions: 78x34x48 Price: \$4012

# **ELEMENTARY**

3rd-5th



INDOOR CYCLING BIKE

Model # 659 Dimensions: 40x48x44 Price: \$1437 Available in Junior & Varsity



TOTAL BODY CYCLE

Model # 664 Dimensions Price: \$2570



**CHIN-UP TRAINER** 

Model # 210 Dimensions: 60x24x48 Price: \$2214



**SEMI-RECUMBENT** 

Model # 656 Dimensions: 42x24x54 Price: \$1313



**ELLIPTICAL** 

Model #602 Dimensions: 60x24x60 Price: \$2260



**SNOWBOARDER** 

Model # 616 Dimensions: Price: \$2158



**AB CRUNCH MACHINE** 

Model #214e Dimensions: 38x40x66 Price: \$2214





**CROSS COUNTRY SKIER** 

Mod