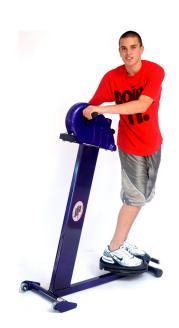

**SKIER** 

Model #SS170 Dimensions: 48x41x70 Price: \$2148

**CROSS COUNTRY SKIER** 

Model #SS620 Dimensions Price: \$2354

MOONWALKER

Model #SS190 Dimensions Price: \$922