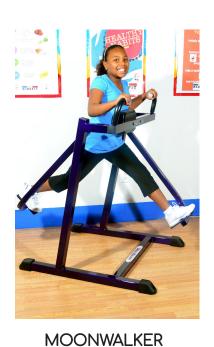

**SKIER** 

Model #SS170 Dimensions: 48x41x70 Price: \$2148

**CROSS COUNTRY SKIER** 

Model #SS620 Dimensions Price: \$2354

MOONWALKER

Model #SS190 Dimensions Price: \$922

MOONWALKER Model # 690 Dimensions: 36x42x46 Price: \$922

Model # 667e
Dimensions: 36x24x48
Price: \$1952

CROSS COUNTRY SKIER Model # 620 Dimensions Price: \$2354

STARWALKER
Model # 685
Dimensions: 36x42x60
Price: \$2250