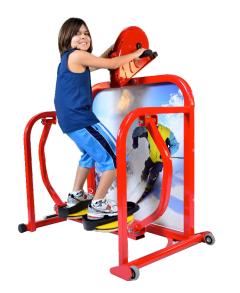

# SUPER SMALL K-2nd



SEMI-RECUMBENT Model #SS155

Dimensions: 42x24x54 Price: \$1128



**ELLIPTICAL** 

Model #SS160 Dimensions: 50x24x52 Price: \$2260



Model #SS115 Dimensions Price: \$2055



**FULLY RECUMBENT** 

Model #SS101 Dimensions: 64x40x60 Price: \$1746



**SKIER** 

Model #SS170 Dimensions: 48x41x70 Price: \$2148





**CROSS COUNTRY SKIER** 

Model #SS620 Dimensions Price: \$2354



MOONWALKER

Model #SS190 Dimensions Price: \$922



#### SWIN N SPIN

Model #SS165 Dimensions Price: \$1952



#### STARWALKER Model #SS180 Dimensions: 36x32x50

Price: \$1952

# ELEMENTARY 3rd-5th



SEMI-RECUMBENT Model # 655 Dimensions:42x24x54 Price: \$1416



ELLIPTICAL

Model # 601

Dimensions: 50x24x58

Price: \$2260



SNOWBOARDER
Model # 615
Dimensions: 48x30x48
Price: \$2158



DELUXE SKIER Model # 676 Dimensions: 48x40x60 Price: \$2354



MOONWALKER Model # 690 Dimensions: 36x42x46 Price: \$922



Model # 667e
Dimensions: 36x24x48
Price: \$1952



CROSS COUNTRY SKIER Model # 620 Dimensions Price: \$2354



STARWALKER
Model # 685
Dimensions: 36x42x60
Price: \$2250



Model # 660e Dimensions: 40x70x45 Price: \$2466



STEPPER Model # 670 Dimensions: 48x41x72 Price: \$1450



BIG FOOT TREADMILL Model # 709 Dimensions: 78x34x48 Price: \$4012

# **ELEMENTARY**

3rd-5th



INDOOR CYCLING BIKE

Model # 659 Dimensions: 40x48x44 Price: \$1437 Available in Junior & Varsity



TOTAL BODY CYCLE

Model # 664 Dimensions Price: \$2570



**CHIN-UP TRAINER** 

Model # 210 Dimensions: 60x24x48 Price: \$2214



**SEMI-RECUMBENT** 

Model # 656 Dimensions: 42x24x54 Price: \$1313