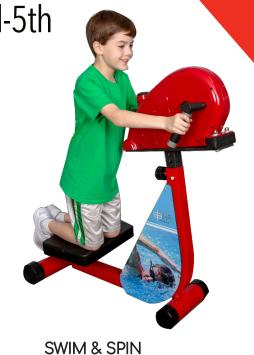

#### SWIN N SPIN

Model #SS165 Dimensions Price: \$1952

## JUNIOR 6th-8th

DELUXE SKIER Model #677 Dimensions: 48x41x72 Price: \$2354

Model # 695 Dimensions: Price: \$922

SWIM & SPIN Model # 668 Dimensions Price: \$1952

ELLIPTICAL Model #703 Dimensions: 40x48x68 Price: \$3084