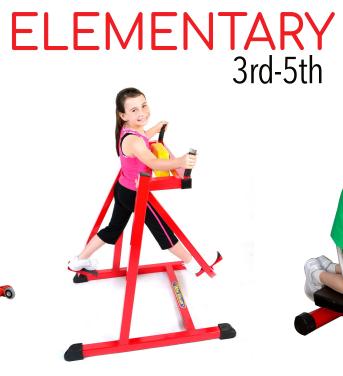

# ELEMENTARY 3rd-5th

SEMI-RECUMBENT Model # 655 Dimensions:42x24x54 Price: \$1416

ELLIPTICAL

Model # 601

Dimensions: 50x24x58

Price: \$2260

SNOWBOARDER
Model # 615
Dimensions: 48x30x48
Price: \$2158

DELUXE SKIER Model # 676 Dimensions: 48x40x60 Price: \$2354