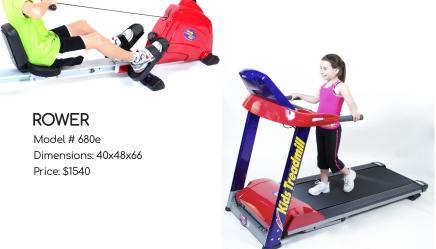

Model # 660e Dimensions: 40x70x45 Price: \$2466

STEPPER Model # 670 Dimensions: 48x41x72 Price: \$1450

BIG FOOT TREADMILL Model # 709 Dimensions: 78x34x48 Price: \$4012