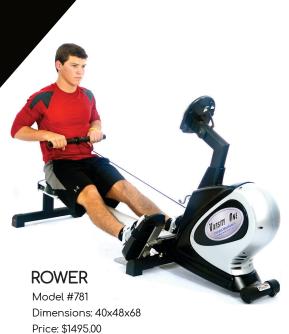

## JUNIOR 6th-8th

DELUXE SKIER Model #677 Dimensions: 48x41x72 Price: \$2354

Model # 695 Dimensions: Price: \$922

SWIM & SPIN Model # 668 Dimensions Price: \$1952

ELLIPTICAL Model #703 Dimensions: 40x48x68 Price: \$3084