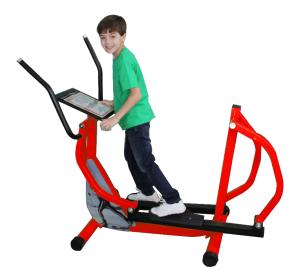

# ELEMENTARY 3rd-5th

SEMI-RECUMBENT Model # 655 Dimensions:42x24x54 Price: \$1416

ELLIPTICAL

Model # 601

Dimensions: 50x24x58

Price: \$2260

SNOWBOARDER
Model # 615
Dimensions: 48x30x48
Price: \$2158

DELUXE SKIER Model # 676 Dimensions: 48x40x60 Price: \$2354

**SEMI-RECUMBENT** 

Model # 656 Dimensions: 42x24x54 Price: \$1313

**ELLIPTICAL** 

Model #602 Dimensions: 60x24x60 Price: \$2260

**SNOWBOARDER** 

Model # 616 Dimensions: Price: \$2158

**AB CRUNCH MACHINE** 