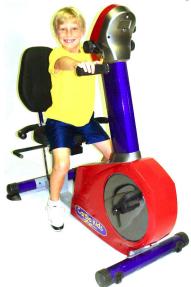

# ELEMENTARY 3rd-5th

SEMI-RECUMBENT Model # 655 Dimensions:42x24x54 Price: \$1416

ELLIPTICAL

Model # 601

Dimensions: 50x24x58

Price: \$2260

SNOWBOARDER
Model # 615
Dimensions: 48x30x48
Price: \$2158

DELUXE SKIER Model # 676 Dimensions: 48x40x60 Price: \$2354