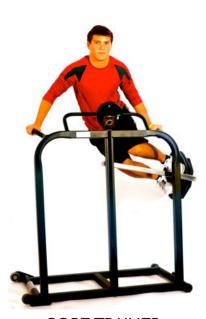

# **ELEMENTARY**

3rd-5th

INDOOR CYCLING BIKE

Model # 659 Dimensions: 40x48x44 Price: \$1437 Available in Junior & Varsity

TOTAL BODY CYCLE

Model # 664 Dimensions Price: \$2570

**CHIN-UP TRAINER** 

Model # 210 Dimensions: 60x24x48 Price: \$2214