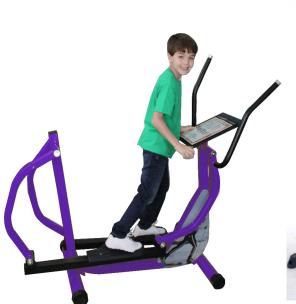

# SUPER SMALL K-2nd

SEMI-RECUMBENT Model #SS155

Dimensions: 42x24x54 Price: \$1128

**ELLIPTICAL** 

Model #SS160 Dimensions: 50x24x52 Price: \$2260

Model #SS115 Dimensions Price: \$2055

**FULLY RECUMBENT** 

Model #SS101 Dimensions: 64x40x60 Price: \$1746