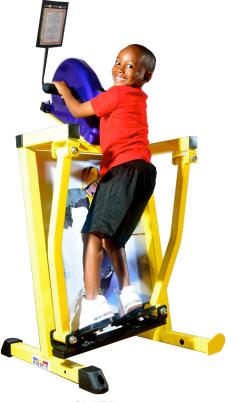

**SEMI-RECUMBENT** 

Model # 656 Dimensions: 42x24x54 Price: \$1313

**ELLIPTICAL** 

Model #602 Dimensions: 60x24x60 Price: \$2260

**SNOWBOARDER** 

Model # 616 Dimensions: Price: \$2158

**AB CRUNCH MACHINE** 