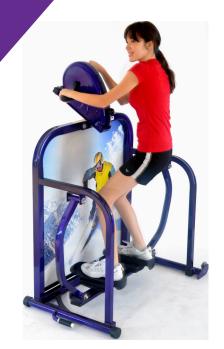

# ELEMENTARY 3rd-5th

SEMI-RECUMBENT Model # 655 Dimensions:42x24x54 Price: \$1416

ELLIPTICAL

Model # 601

Dimensions: 50x24x58

Price: \$2260

SNOWBOARDER
Model # 615
Dimensions: 48x30x48
Price: \$2158

DELUXE SKIER Model # 676 Dimensions: 48x40x60 Price: \$2354