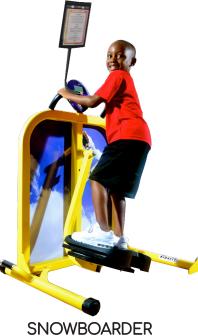

# ELEMENTARY 3rd-5th

SEMI-RECUMBENT Model # 655 Dimensions:42x24x54 Price: \$1416

ELLIPTICAL

Model # 601

Dimensions: 50x24x58

Price: \$2260

SNOWBOARDER
Model # 615
Dimensions: 48x30x48
Price: \$2158

DELUXE SKIER Model # 676 Dimensions: 48x40x60 Price: \$2354