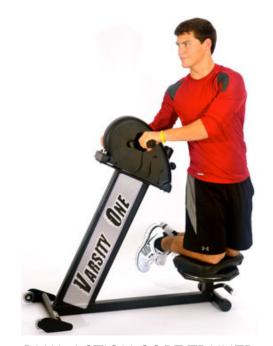

### VARSITY 9th-12th

STEPPER Model #772 Dimensions Price: \$1849

Model #770 Dimensions Price: \$2260

DUAL ACTION CORE TRAINER
Model #769
Dimensions
Price: \$2260

CORE TRAINER
Model #717
Dimensions
Price: \$2055