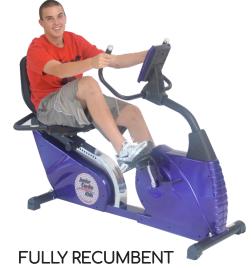

# SUPER SMALL K-2nd

SEMI-RECUMBENT Model #SS155

Dimensions: 42x24x54 Price: \$1128

**ELLIPTICAL** 

Model #SS160 Dimensions: 50x24x52 Price: \$2260

Model #SS115 Dimensions Price: \$2055

**FULLY RECUMBENT** 

Model #SS101 Dimensions: 64x40x60 Price: \$1746