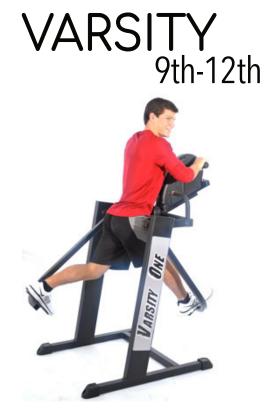

### VARSITY 9th-12th

STEPPER Model #772 Dimensions Price: \$1849

Model #770 Dimensions Price: \$2260

DUAL ACTION CORE TRAINER
Model #769
Dimensions
Price: \$2260

CORE TRAINER
Model #717
Dimensions
Price: \$2055