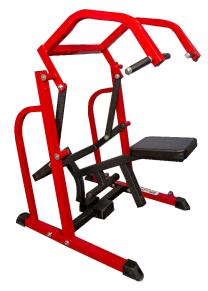

# **ELEMENTARY**

3rd-5th

INDOOR CYCLING BIKE

Model # 659 Dimensions: 40x48x44 Price: \$1437 Available in Junior & Varsity

TOTAL BODY CYCLE

Model # 664 Dimensions Price: \$2570

**CHIN-UP TRAINER** 

Model # 210 Dimensions: 60x24x48 Price: \$2214