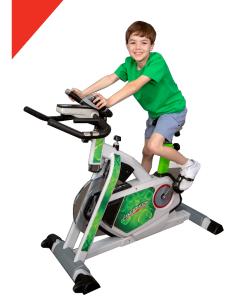

# **ELEMENTARY**

3rd-5th

INDOOR CYCLING BIKE

Model # 659 Dimensions: 40x48x44 Price: \$1437 Available in Junior & Varsity

TOTAL BODY CYCLE

Model # 664 Dimensions Price: \$2570

**CHIN-UP TRAINER** 

Model # 210 Dimensions: 60x24x48 Price: \$2214