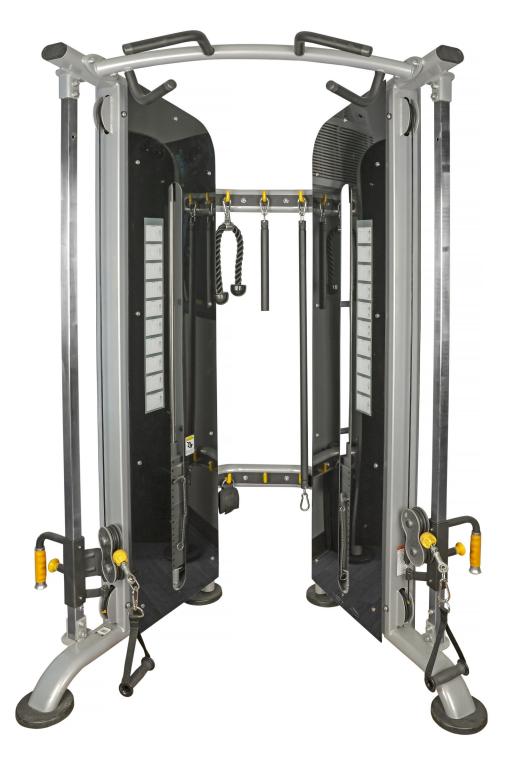

### FULL BODY TRAINER

Model #770 | Dimensions: 60 X 36 X 85 | Price: \$3075 | Wt: 352lbs