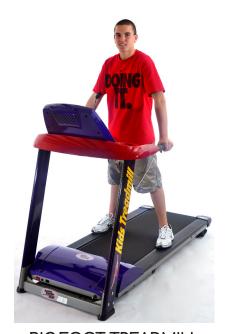

Model # 660e Dimensions: 40x70x45 Price: \$2466

STEPPER Model # 670 Dimensions: 48x41x72 Price: \$1450

BIG FOOT TREADMILL Model # 709 Dimensions: 78x34x48 Price: \$4012

BIG FOOT TREADMILL Model #710 Dimensions: 62x40x80 Price: \$4012

Model #757 Dimensions: 40x48x63 Price: \$2055

Model #711
Dimensions
Price: \$4630

STAIRMASTER Model #762 Dimensions: 64x40x60 Price: \$2570