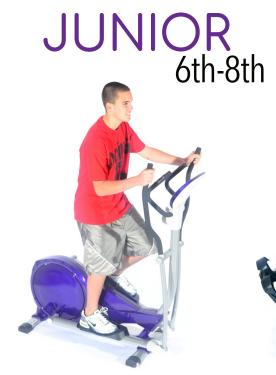

## JUNIOR 6th-8th

DELUXE SKIER Model #677 Dimensions: 48x41x72 Price: \$2354

Model # 695 Dimensions: Price: \$922

SWIM & SPIN Model # 668 Dimensions Price: \$1952

ELLIPTICAL Model #703 Dimensions: 40x48x68 Price: \$3084