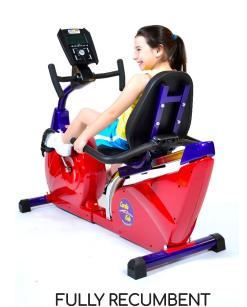

# SUPER SMALL K-2nd

SEMI-RECUMBENT Model #SS155

Dimensions: 42x24x54 Price: \$1128

**ELLIPTICAL** 

Model #SS160 Dimensions: 50x24x52 Price: \$2260

Model #SS115 Dimensions Price: \$2055

**FULLY RECUMBENT** 

Model #SS101 Dimensions: 64x40x60 Price: \$1746