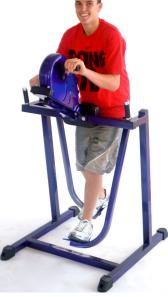

## JUNIOR 6th-8th

DELUXE SKIER Model #677 Dimensions: 48x41x72 Price: \$2354

Model # 695 Dimensions: Price: \$922

SWIM & SPIN Model # 668 Dimensions Price: \$1952

ELLIPTICAL Model #703 Dimensions: 40x48x68 Price: \$3084