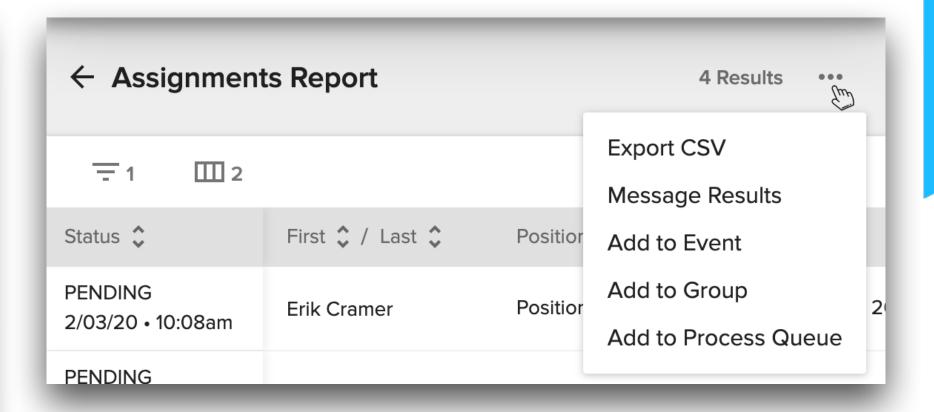

#### SERVING INVITES

#### REPORT ACTIONS

- Customize default serving invite text
- Automated serving invite reminders

Learn More: <a href="https://www.churchcommunitybuilder.com/software-news/stable-february-public-signups">https://www.churchcommunitybuilder.com/software-news/stable-february-public-signups</a>