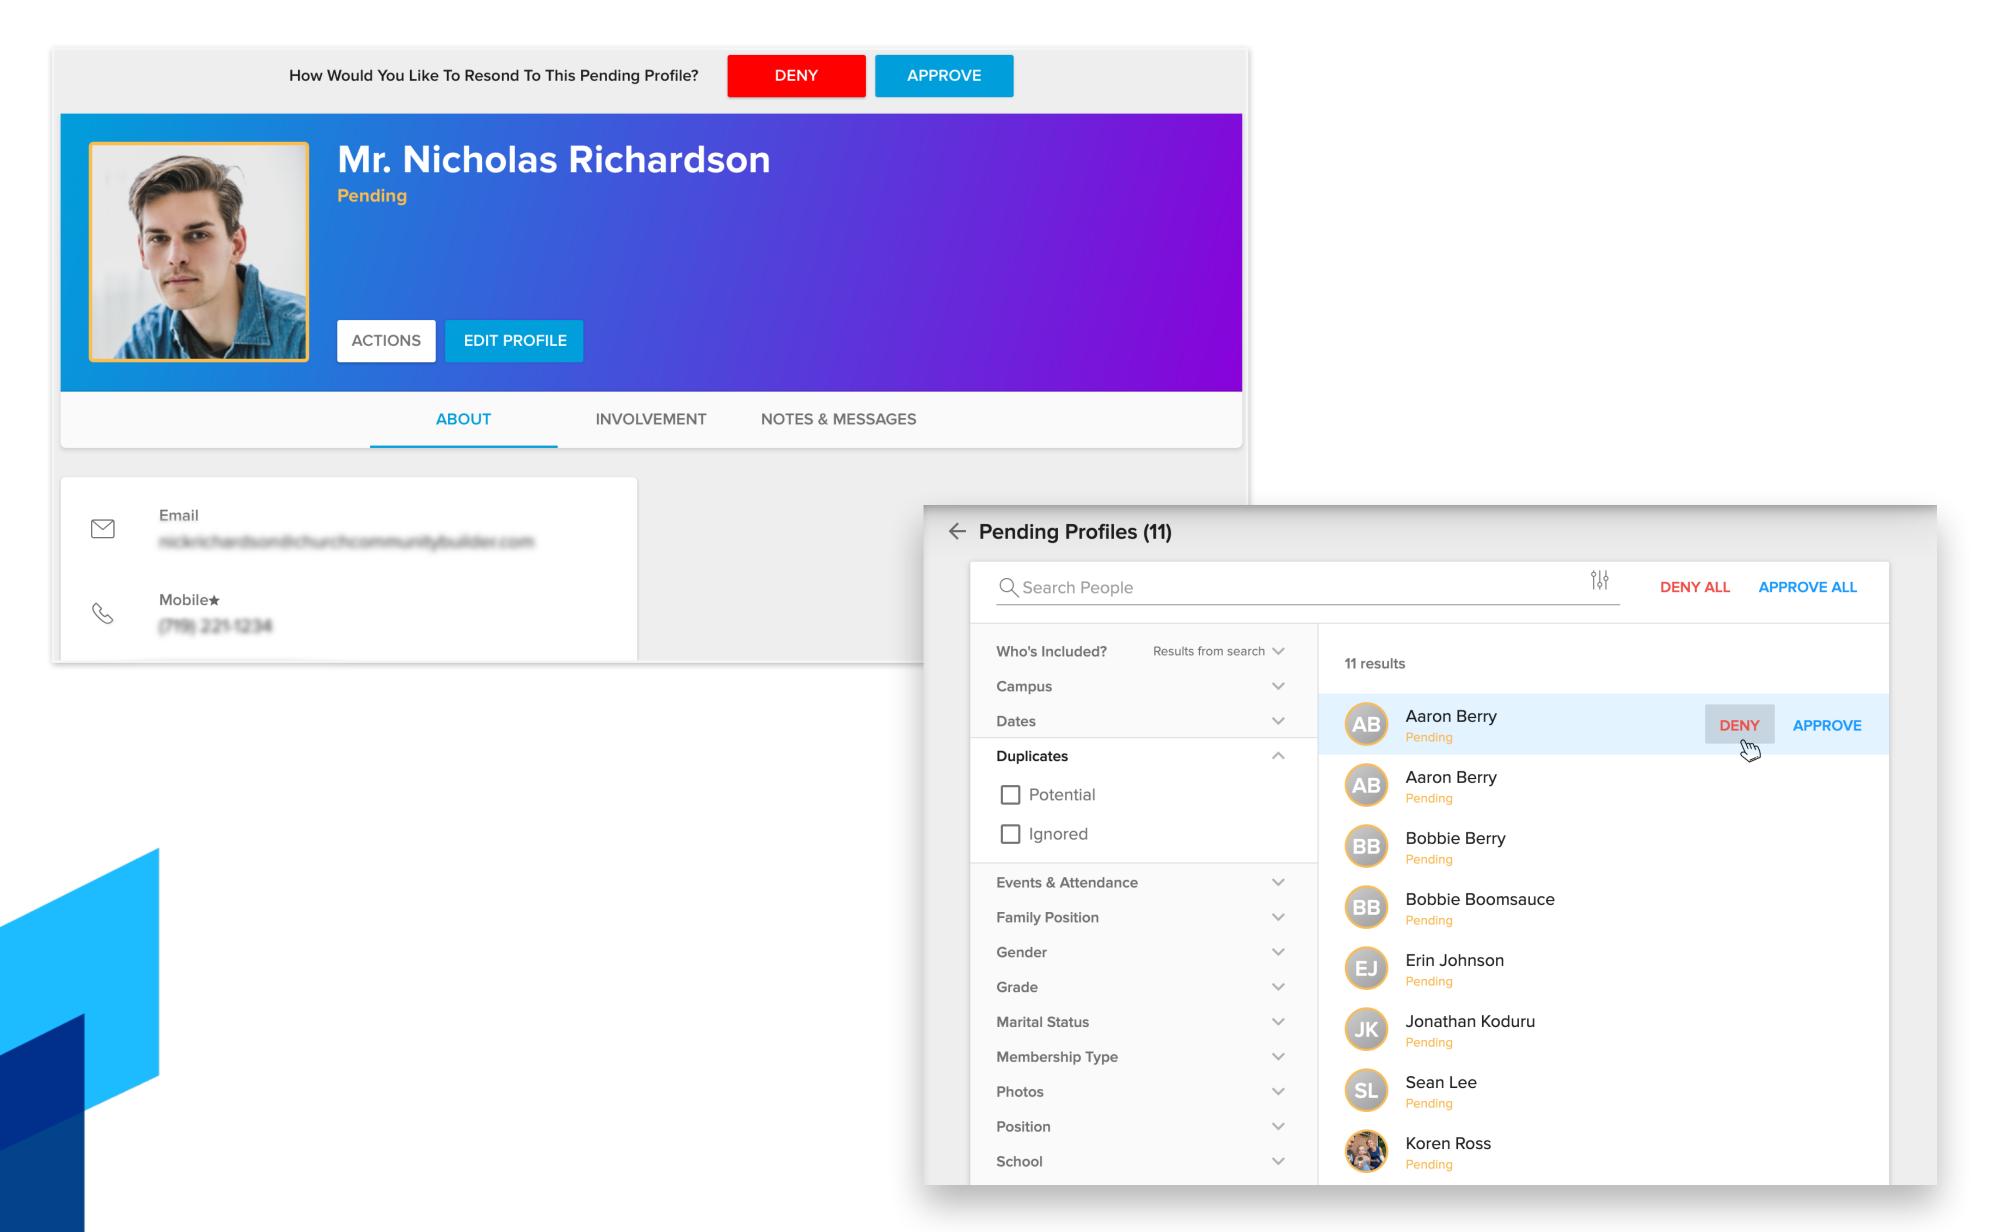

#### Schedules & Plans > Pending Profiles

Learn More: https://www.churchcommunitybuilder.com/software-news/stable-february-public-signups

Learn More: <a href="https://www.churchcommunitybuilder.com/software-news/stable-february-public-signups">https://www.churchcommunitybuilder.com/software-news/stable-february-public-signups</a>