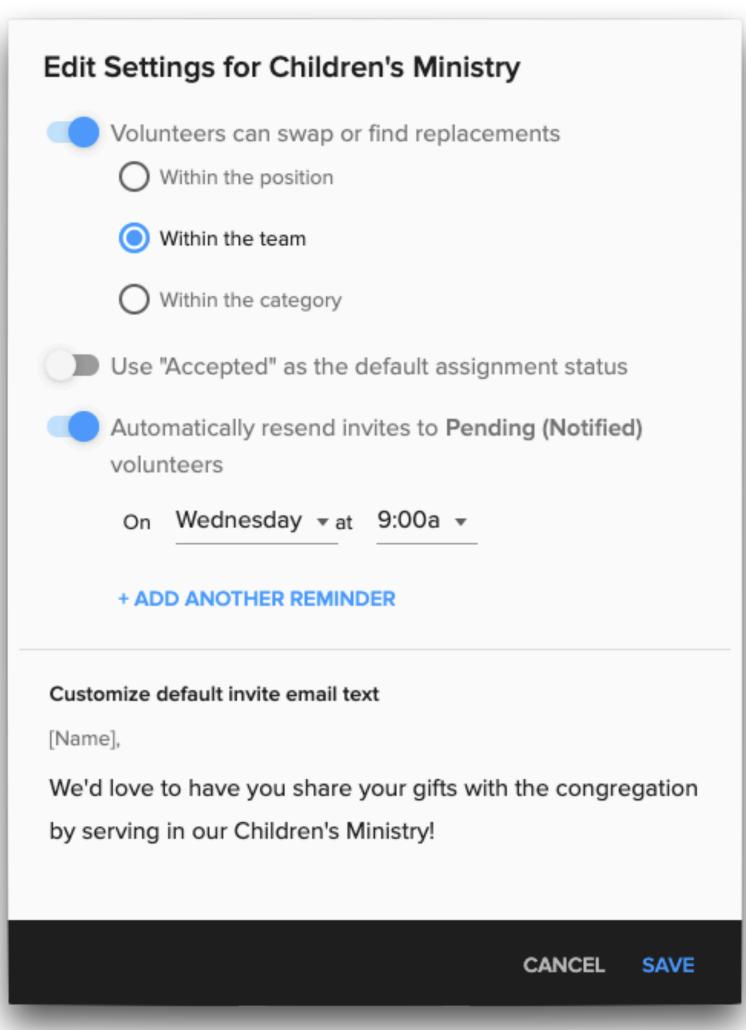

#### SERVING INVITES

#### REPORT ACTIONS

- Customize default serving invite text
- Automated serving invite reminders

Learn More: <a href="https://www.churchcommunitybuilder.com/software-news/stable-february-public-signups">https://www.churchcommunitybuilder.com/software-news/stable-february-public-signups</a>