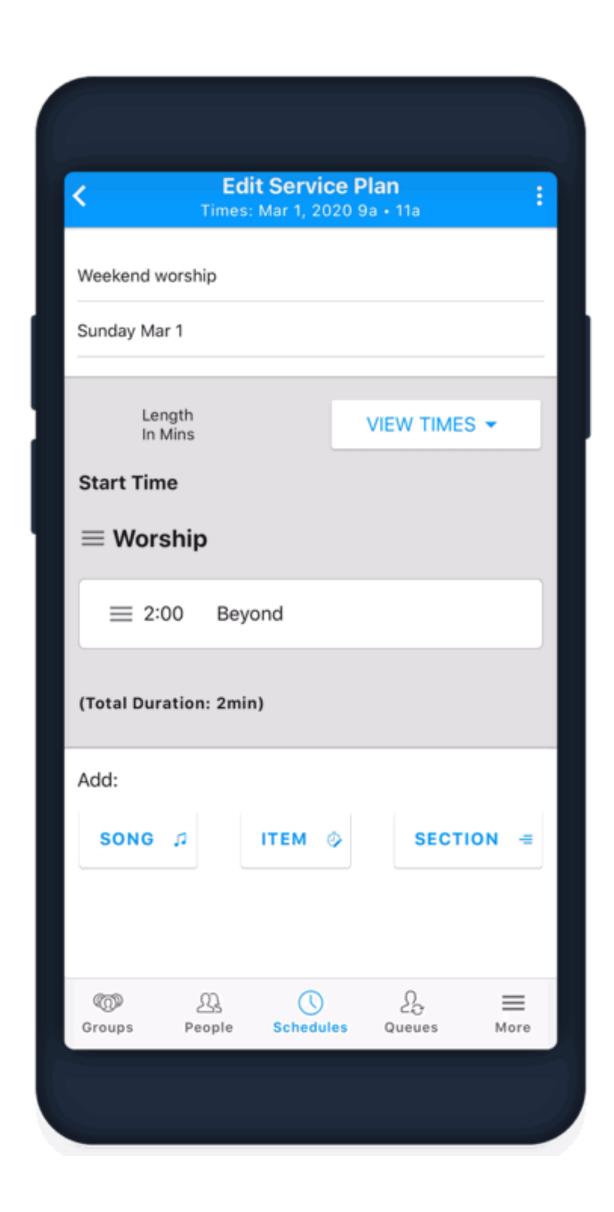

#### Schedules & Plans > Plans in Lead App

#### PLANS IN LEAD APP

- Create
- Edit
- Add Plan
- Different plans per service time
- Add weeks to schedule

Learn More: <a href="https://www.churchcommunitybuilder.com/software-news/beta-plans-lead-app-2020">https://www.churchcommunitybuilder.com/software-news/beta-plans-lead-app-2020</a>