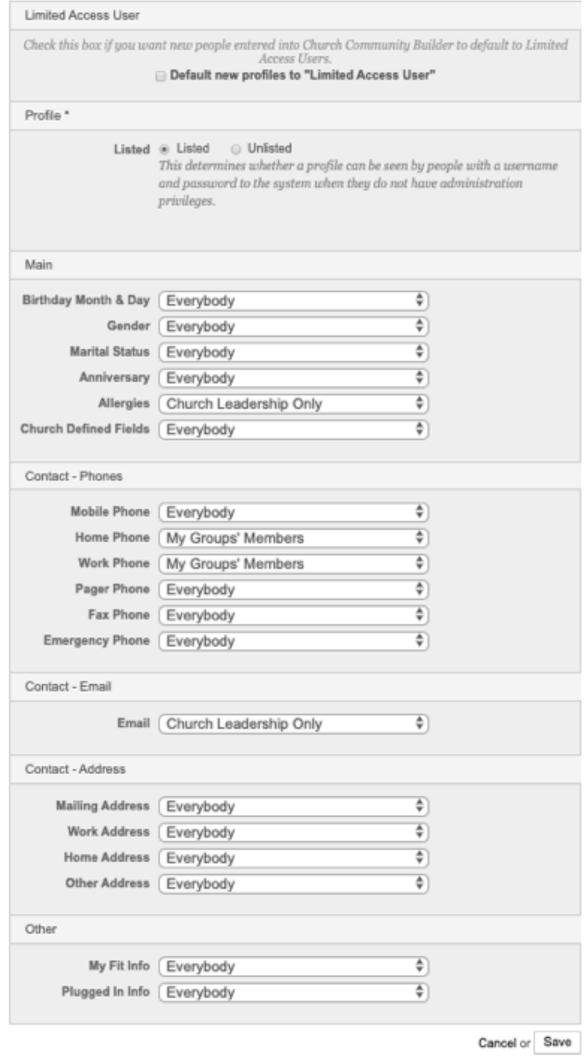

#### Privacy Defaults

ABOUT THE SETTINGS

The settings on this page only affect NEWLY CREATED people profiles and will not change existing profiles.

\* Profile / Listed

Profile / Listed is a special setting in that no other setting will matter unless this is "Listed".

LEGEND

Church Leadership Only

Fields with this setting can only be viewed by appropriate church leadership (ie, people who have been given additional administrative privileges for the system).

My Groups' Members

Fields with this setting can be viewed by members of "Members Interact" type groups the person is involved in. Appropriate church leadership can view the information as well.

Everybody

Fields with this setting can be viewed by anyone who has a username and password to use the system.

#### Privacy Settings & Defaults

| Field                      | Field Status | New Field Name          | Privacy Level                               | Notes                                                                                 |
|----------------------------|--------------|-------------------------|---------------------------------------------|---------------------------------------------------------------------------------------|
| Limited Access User        | Remains      | Limited Access User     | Stays as Is                                 | More functionality to be<br>described below                                           |
| Profile Listed/Unlisted    | Remains      | Profile Listed/Unlisted | Stays as Is                                 | Some wording changes                                                                  |
| Birthday Month & Day       | Remains      | Birthday Month & Day    | Stays as Is                                 |                                                                                       |
| Gender                     | Removed      |                         | Becomes Church Leadership Only              | Can no longer change<br>privacy level                                                 |
| Marital Status             | Removed      |                         | Becomes Church Leadership Only              | Can no longer change<br>privacy level                                                 |
| Anniversary                | Removed      |                         | Becomes Church Leadership Only              | Can no longer change<br>privacy level                                                 |
| Allergies                  | Removed      |                         | Becomes Church Leadership Only              | Can no longer change<br>privacy level                                                 |
| Church Defined Fields      | Removed      |                         | Becomes Church Leadership Only              | Can no longer change<br>privacy level                                                 |
| Mobile Phone<br>Home Phone | Merged       | Phone                   | Converted to most restrictive privacy level | All phone fields merge<br>together. If phone is set to<br>everyone, then everyone wil |
| Work Phone                 |              |                         |                                             | be able to see all phone                                                              |
| Pager Phone                |              |                         |                                             | fields. Note: Certain product<br>will only ever display the                           |
| Fax Phone                  |              |                         |                                             | preferred number (e.g                                                                 |
| Emergency Phone            |              |                         |                                             | Connect@Church app).                                                                  |
| Contact Email              | Remains      | Email Address           | Stays as Is                                 | Changes to 'Email Address'                                                            |
| Mailing Address            | Merged       | Address                 | Converted to most restrictive privacy level | All address fields merge                                                              |
| Work Address               |              |                         |                                             | together. If an address is set<br>to everyone, then everyone                          |
| Home Address               |              |                         |                                             | will be able to see all                                                               |
| Other Address              |              |                         |                                             | address fields.                                                                       |
| My Fit Info                | Removed      |                         | Becomes Church Leadership Only              | Can no longer change<br>privacy level                                                 |
| Plugged In Info            | Removed      |                         | Becomes Church Leadership Only              | Can no longer change<br>privacy level                                                 |