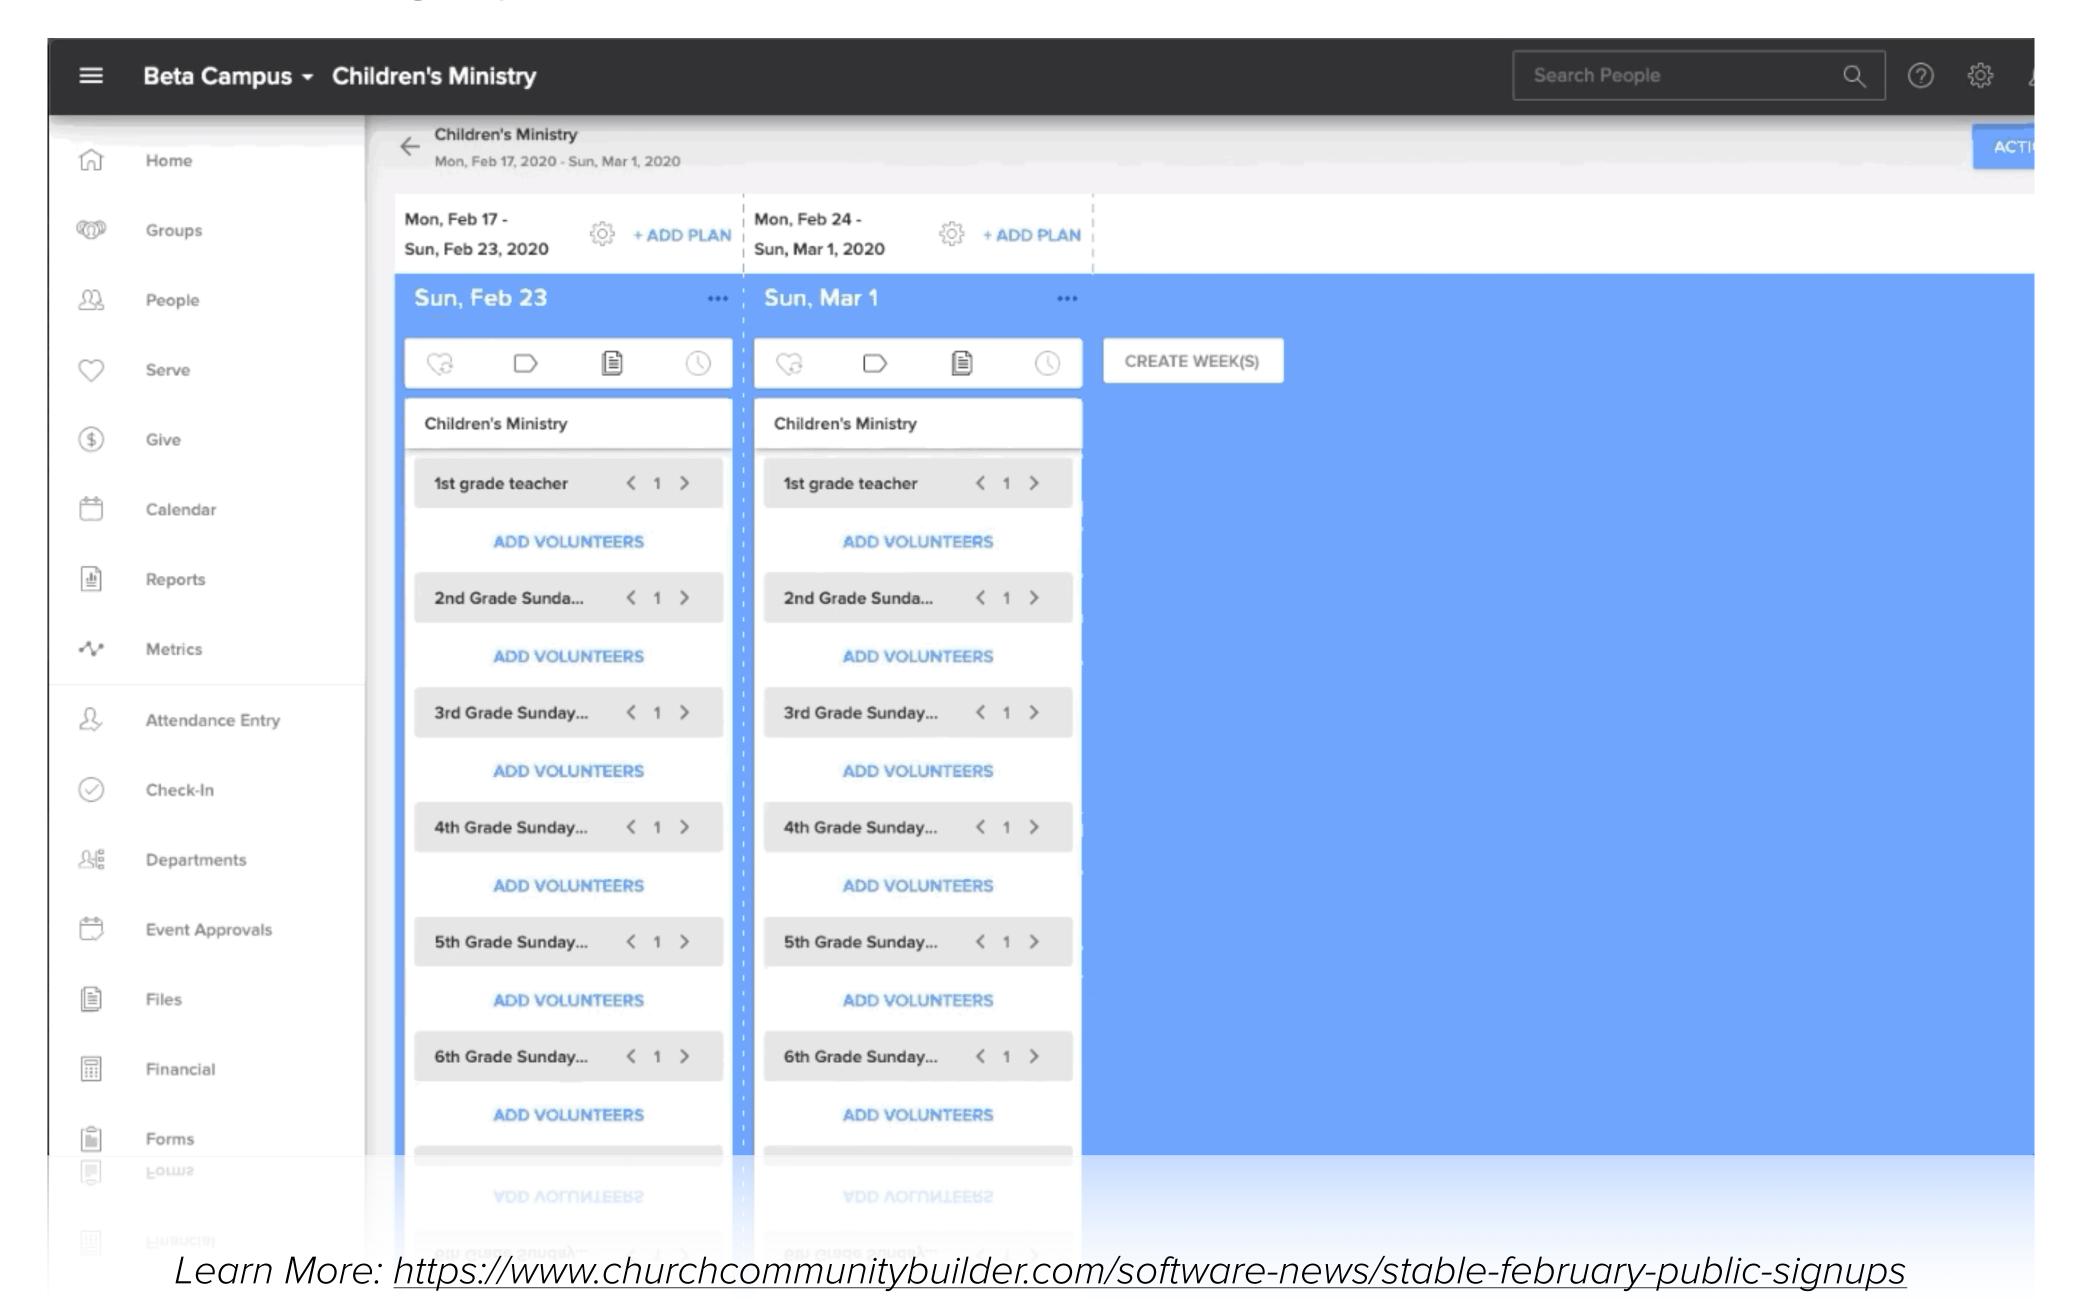

#### Schedules & Plans > Public Sign Ups

#### Schedules & Plans > Pending Profiles

Learn More: https://www.churchcommunitybuilder.com/software-news/stable-february-public-signups