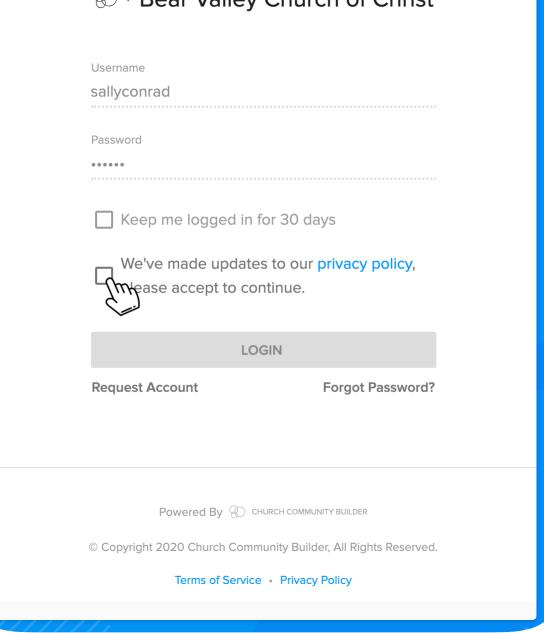

# Privacy Policy consent before log in

AUDREY CHENG

VP of Product at Pushpay

·· Redmond,
Washington USA

Auckland, New Zealand