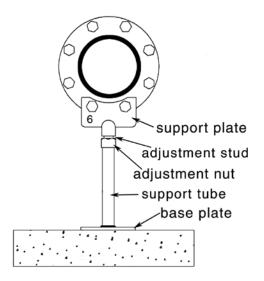

### Materials:

#### Support plate:

Cast ductile iron ASTM A-536

#### Adjustment nut:

1" - 8" finish nut plated ANSI-ASME B-18-2-2

#### **Adjustment stud:**

1" rolled threads steel plated ASTM A-307

#### Main support tube:

Steel pipe, schedule 40 ASTM A-53

#### Base plate:

Hot rolled ¼" steel ASTM A-36

An adjustable, ready-to-use stand designed to meet all your piping support needs.

Red Hed provides a unique product perfect for supporting large water meters and backflow devices. The Redi-Jack Pipe Support, unlike other designs, features a one-piece support plate and a support tube that can be cut to size in the field. Both the support plate and the base plate are drilled so that the stand can be securely anchored. Red Hed's quality construction, including black rustproof paint, assures long-lasting service.