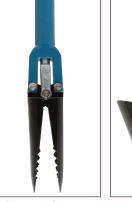

#### Valve & Service Box Cleaner Spoons

Standard Cleaner Spoon

Valve Box Clam Spoon

Retrieving Spoon Needle Nose Grip

| PRODUCT DESCRIPTION         |        |         |            | W/T.  | PART NO.  |
|-----------------------------|--------|---------|------------|-------|-----------|
| Cleaner Handle Assembly     |        |         |            | 3 lbs | 05922A    |
| Std Valve & SB Spoon        |        |         |            |       | 63315 3SB |
| Std Spoons w/Yoke & Pins    |        |         |            |       | 63315 3VB |
| 41/2" VB Clam Spoon         |        |         |            |       | 63322 CS  |
| Needle Nose Spoon           |        |         |            |       | 63315 3C  |
| Shark Grip Spoon            |        |         |            |       | 63315 3B  |
| PRODUCT DESCRIPTION         | LENGTH | WT.     | STE        | ) NO. | CLAM NO.  |
| Service & Valve Box Cleaner | 6 ft.  | 13 lbs  | 63315SB    |       | 63318 1CS |
| Service & Valve Box Cleaner | 7 ft.  | 14 lbs  | 63315 1SB  |       | 63316 1CS |
| Service & Valve Box Cleaner | 8 ft.  | 15 lbs. | 63315 2SB  |       | 63317 1CS |
| Service & Valve Box Cleaner | 10 ft. | 18 lbs. | 63315 10SB |       | 63317 5CS |
| Service & Valve Box Cleaner | 12 ft. | 25 lbs. | 63315 12SB |       | 63317 6CS |

#### Interchangeable Cleaning Spoons