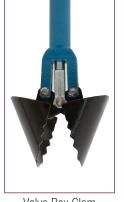

#### Valve & Service Box Cleaner Spoons

Standard Cleaner Spoon

Valve Box Clam Spoon

Retrieving Spoon Needle Nose Grip

| PRODUCT DESCRIPTION         |        |         |            | W/T.  | PART NO.  |
|-----------------------------|--------|---------|------------|-------|-----------|
| Cleaner Handle Assembly     |        |         |            | 3 lbs | 05922A    |
| Std Valve & SB Spoon        |        |         |            |       | 63315 3SB |
| Std Spoons w/Yoke & Pins    |        |         |            |       | 63315 3VB |
| 41/2" VB Clam Spoon         |        |         |            |       | 63322 CS  |
| Needle Nose Spoon           |        |         |            |       | 63315 3C  |
| Shark Grip Spoon            |        |         |            |       | 63315 3B  |
| PRODUCT DESCRIPTION         | LENGTH | WT.     | STE        | ) NO. | CLAM NO.  |
| Service & Valve Box Cleaner | 6 ft.  | 13 lbs  | 63315SB    |       | 63318 1CS |
| Service & Valve Box Cleaner | 7 ft.  | 14 lbs  | 63315 1SB  |       | 63316 1CS |
| Service & Valve Box Cleaner | 8 ft.  | 15 lbs. | 63315 2SB  |       | 63317 1CS |
| Service & Valve Box Cleaner | 10 ft. | 18 lbs. | 63315 10SB |       | 63317 5CS |
| Service & Valve Box Cleaner | 12 ft. | 25 lbs. | 63315 12SB |       | 63317 6CS |

#### Interchangeable Cleaning Spoons