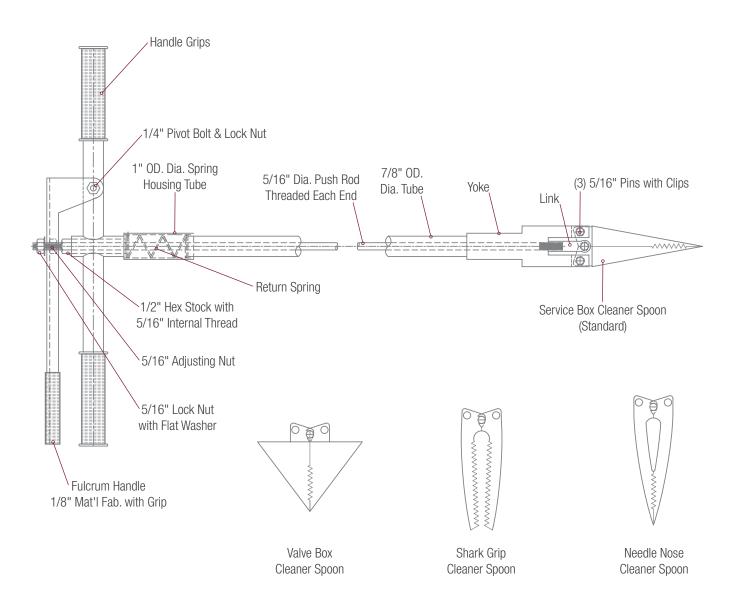

Valve and Service Box Cleaner Handle Assembly

#### Valve & Service Box Cleaner Spoons

Standard Cleaner Spoon

Valve Box Clam Spoon

Retrieving Spoon Needle Nose Grip

| PRODUCT DESCRIPTION         |        |         |            | W/T.  | PART NO.  |
|-----------------------------|--------|---------|------------|-------|-----------|
| Cleaner Handle Assembly     |        |         |            | 3 lbs | 05922A    |
| Std Valve & SB Spoon        |        |         |            |       | 63315 3SB |
| Std Spoons w/Yoke & Pins    |        |         |            |       | 63315 3VB |
| 41/2" VB Clam Spoon         |        |         |            |       | 63322 CS  |
| Needle Nose Spoon           |        |         |            |       | 63315 3C  |
| Shark Grip Spoon            |        |         |            |       | 63315 3B  |
| PRODUCT DESCRIPTION         | LENGTH | WT.     | STE        | ) NO. | CLAM NO.  |
| Service & Valve Box Cleaner | 6 ft.  | 13 lbs  | 63315SB    |       | 63318 1CS |
| Service & Valve Box Cleaner | 7 ft.  | 14 lbs  | 63315 1SB  |       | 63316 1CS |
| Service & Valve Box Cleaner | 8 ft.  | 15 lbs. | 63315 2SB  |       | 63317 1CS |
| Service & Valve Box Cleaner | 10 ft. | 18 lbs. | 63315 10SB |       | 63317 5CS |
| Service & Valve Box Cleaner | 12 ft. | 25 lbs. | 63315 12SB |       | 63317 6CS |

#### Interchangeable Cleaning Spoons