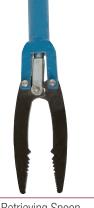

#### Valve & Service Box Cleaner Spoons

Standard Cleaner Spoon

Valve Box Clam Spoon

Retrieving Spoon Needle Nose Grip

| PRODUCT DESCRIPTION         |        |         |            | W/T.  | PART NO.  |
|-----------------------------|--------|---------|------------|-------|-----------|
| Cleaner Handle Assembly     |        |         |            | 3 lbs | 05922A    |
| Std Valve & SB Spoon        |        |         |            |       | 63315 3SB |
| Std Spoons w/Yoke & Pins    |        |         |            |       | 63315 3VB |
| 41/2" VB Clam Spoon         |        |         |            |       | 63322 CS  |
| Needle Nose Spoon           |        |         |            |       | 63315 3C  |
| Shark Grip Spoon            |        |         |            |       | 63315 3B  |
| PRODUCT DESCRIPTION         | LENGTH | WT.     | STE        | ) NO. | CLAM NO.  |
| Service & Valve Box Cleaner | 6 ft.  | 13 lbs  | 63315SB    |       | 63318 1CS |
| Service & Valve Box Cleaner | 7 ft.  | 14 lbs  | 63315 1SB  |       | 63316 1CS |
| Service & Valve Box Cleaner | 8 ft.  | 15 lbs. | 63315 2SB  |       | 63317 1CS |
| Service & Valve Box Cleaner | 10 ft. | 18 lbs. | 63315 10SB |       | 63317 5CS |
| Service & Valve Box Cleaner | 12 ft. | 25 lbs. | 63315 12SB |       | 63317 6CS |

#### Interchangeable Cleaning Spoons