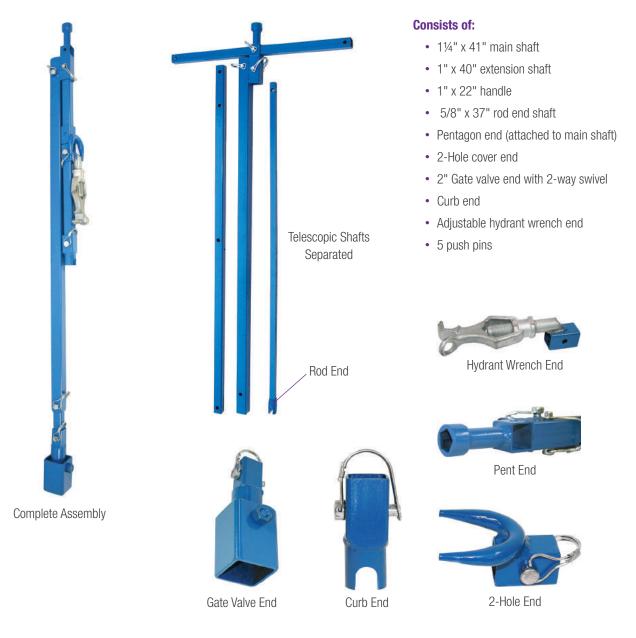

### The Swiss Army Knife of the Waterworks Industry

The Combo Key set combines six (6) waterworks service and valve box keys and wrenches into one lightweight assembly (approx. 23 lbs.). Its compact design makes it easy to store. The gate valve wrench and curb box key utilize a 4 ft. to 7 ft. telescoping shaft. All com-ponents slide together and lock in place with locking pins.

| PRODUCT DESCRIPTION  | LENGTH      | W/T.    | PART NO. |
|----------------------|-------------|---------|----------|
| All-In-One Combo Key | 4 ft - 7 ft | 23 lbs. | 63212 2  |