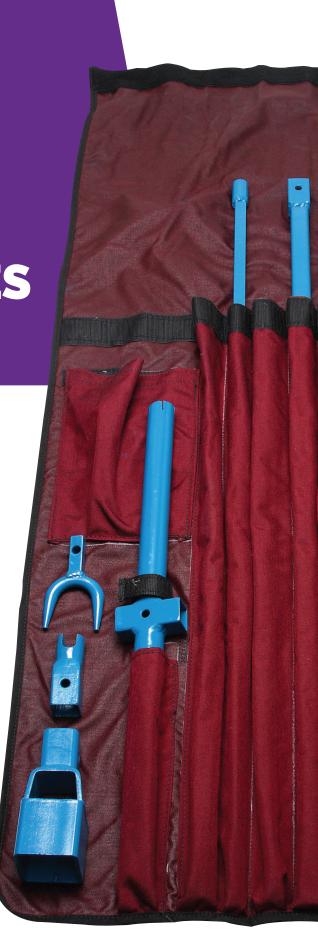

### Combination Valve & Curb Key Set

The Combination Valve & Curb Key Set takes the place of several waterworks wrenches. All components are stored in the heavy duty canvas bag which is rolled up and stored in your vehicle. You'll always have the right wrench available to operate any service or gate valve.

#### **Consists of:**

A G

A 1-Carrying bag **B** 1-2' Handle w/debris cleaner **C** 3-3' Extension shafts D 1-3' Rod end shafts E 1-2 Hole end F 1-Gate wrench end **G** 1-Curb end <sup>3</sup>/<sub>4</sub>"-2" H 1-Pent End 5-Push pins Carrying bag has extra compartments for other small tools.