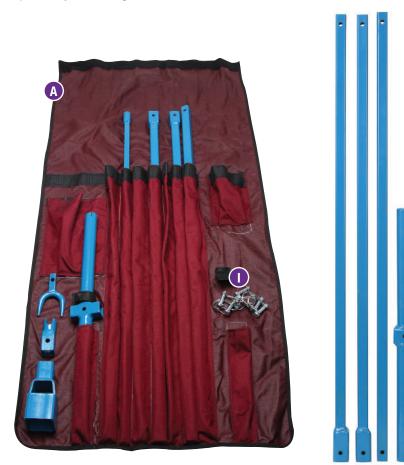

### Combination Valve & Curb Key Set

The Combination Valve & Curb Key Set takes the place of several waterworks wrenches. All components are stored in the heavy duty canvas bag which is rolled up and stored in your vehicle. You'll always have the right wrench available to operate any service or gate valve.

#### **Consists of:**

A G

A 1-Carrying bag **B** 1-2' Handle w/debris cleaner **C** 3-3' Extension shafts D 1-3' Rod end shafts E 1-2 Hole end F 1-Gate wrench end **G** 1-Curb end <sup>3</sup>/<sub>4</sub>"-2" H 1-Pent End 5-Push pins Carrying bag has extra compartments for other small tools.