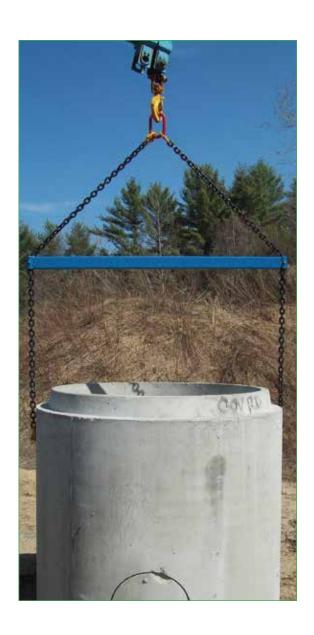

## Slings

#### Precast Concrete Manhole Barrel Sling\*

\*All slings and setters are pull tested.

| PRODUCT DESCRIPTION           | SIZE | WT.    | PART NO. |
|-------------------------------|------|--------|----------|
| Precast Concrete Barrel Sling | 4 ft | 49 lbs | 63284 4  |
| Precast Concrete Barrel Sling | 5 ft | 59 lbs | 63284 5  |
| Precast Concrete Barrel Sling | 6 ft | 69 lbs | 63284 6  |
| Precast Sling Pin             | _    | _      | 63284 1  |