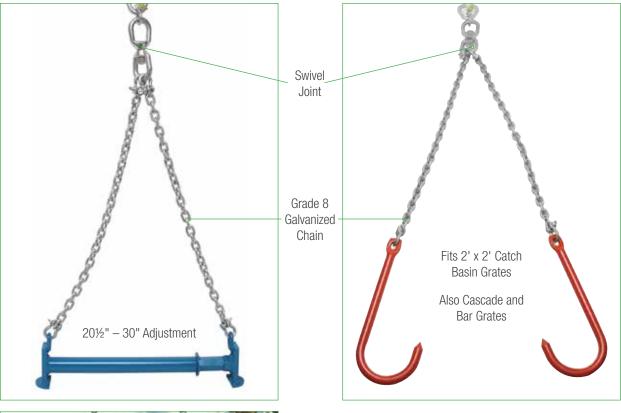

## Slings

Manhole/Catch Basin Setter Sling\* Catch Basin Grate Sling\*

\*All slings and setters are pull tested.

| PRODUCT DESCRIPTION         | WT.    | PART NO. |
|-----------------------------|--------|----------|
| MH-Catch Basin Setter Sling | 18 lbs | 63284 2  |
| Catch Basin Grate Sling     | 13 lbs | 63284 3  |