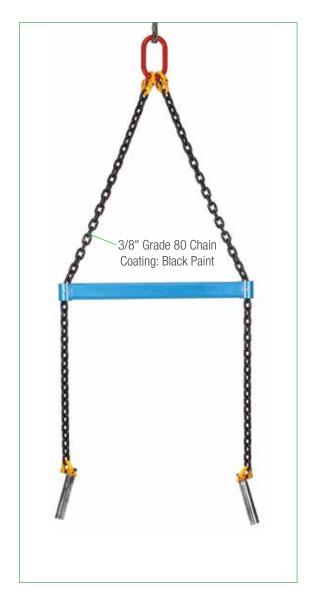

## Slings

#### Precast Concrete Manhole Barrel Sling\*

\*All slings and setters are pull tested.

| PRODUCT DESCRIPTION           | SIZE | WT.    | PART NO. |
|-------------------------------|------|--------|----------|
| Precast Concrete Barrel Sling | 4 ft | 49 lbs | 63284 4  |
| Precast Concrete Barrel Sling | 5 ft | 59 lbs | 63284 5  |
| Precast Concrete Barrel Sling | 6 ft | 69 lbs | 63284 6  |
| Precast Sling Pin             | _    | _      | 63284 1  |