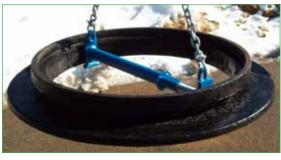

## Slings

Manhole/Catch Basin Setter Sling\* Catch Basin Grate Sling\*

\*All slings and setters are pull tested.

| PRODUCT DESCRIPTION         | WT.    | PART NO. |
|-----------------------------|--------|----------|
| MH-Catch Basin Setter Sling | 18 lbs | 63284 2  |
| Catch Basin Grate Sling     | 13 lbs | 63284 3  |