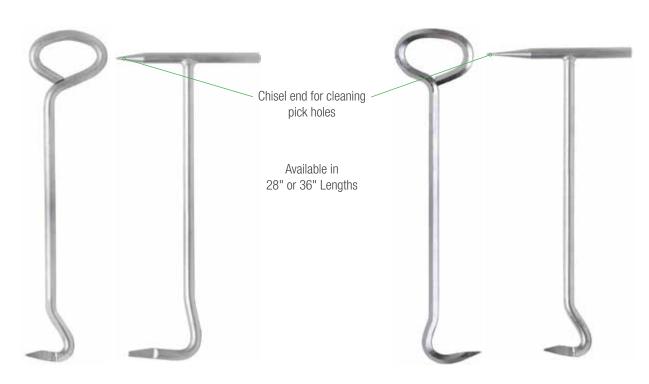

#### Loop and Chisel & Hammer Handle Manhole Cover Hooks

In addition to the loop handle style, we've added a pick and hammer style handle, making this tool more practical. The pick end is used to clean out the pick holes and the hammer end can be used to help loosen the cover. The handle is offset 90° from the pry end and allows for two-handed operation and better leverage. In most cases this tool will be all you need to open your manhole covers. The Aluminum Manhole Cover Hook is lightweight, yet strong and it will not cause sparks that could ignite dangerous sewer gases.

Aluminum Loop Handle and Standard Cover Hooks

Steel Loop Handle and Standard Cover Hooks

| PRODUCT DESCRIPTION             | SIZE  | WT.   | PART NO.  |
|---------------------------------|-------|-------|-----------|
| Aluminum Cover Hook             | 28 in | 2 lbs | 62053 3   |
| Steel Cover Hook                | 28 in | 5 lbs | 62054     |
| Steel Loop Handle Cover Hook    | 28 in | 5 lbs | 62054 1   |
| Aluminum Cover Hook             | 36 in | 3 lbs | 62053 5   |
| Steel Cover Hook                | 36 in | 9 lbs | 62053 4   |
| Steel Loop Handle Cover Hook    | 36 in | 9 lbs | 62053 2   |
| Aluminum Loop Handle Cover Hook | 28 in | _     | Non Stock |
| Aluminum Loop Handle Cover Hook | 36 in | _     | Non Stock |