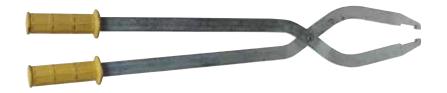

### 22" Valve Box Cover Tongs

- · Rugged steel design
- · Zinc plated for rust protection
- · Extra long for less bending
- · Rubber grips on handles for comfort and safety

| PRODUCT DESCRIPTION       | LENGTH | WT.    | PART NO. |
|---------------------------|--------|--------|----------|
| Valve Box Top Lifter*     | _      | 14 lbs | 63214 15 |
| Valve Box Cover Die Bar   | _      | 2 lbs  | 63282 2  |
| 22" Valve Box Cover Tongs | _      | 7 lbs  | 63215 2  |