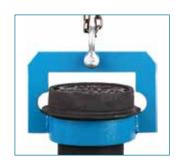

### Valve Box Top Lifter

The Valve Box Top Lifter is used to lift the top section\* of slide-type valve boxes. All that is required is to dig half way around the top flange and put the lifter in place. Hook a chain to the lifter and, with a backhoe, gently lift to desired height.

<sup>\*</sup>Works only with top flange valve box tops.