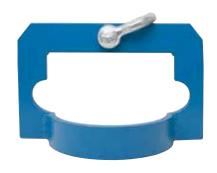

### Valve Box Top Lifter

The Valve Box Top Lifter is used to lift the top section\* of slide-type valve boxes. All that is required is to dig half way around the top flange and put the lifter in place. Hook a chain to the lifter and, with a backhoe, gently lift to desired height.

<sup>\*</sup>Works only with top flange valve box tops.