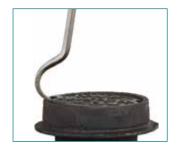

### Valve Box Top Lifter

The Valve Box Top Lifter is used to lift the top section\* of slide-type valve boxes. All that is required is to dig half way around the top flange and put the lifter in place. Hook a chain to the lifter and, with a backhoe, gently lift to desired height.