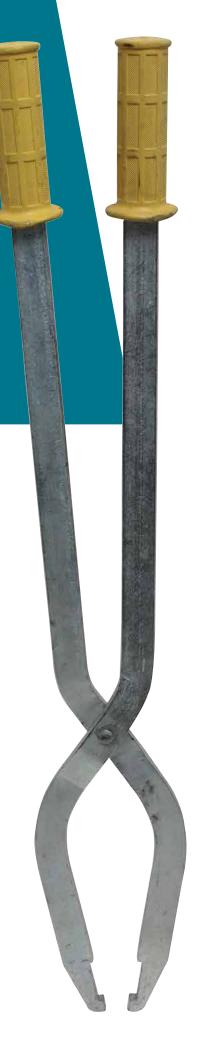

### 22" Valve Box Cover Tongs

- · Rugged steel design
- · Zinc plated for rust protection
- · Extra long for less bending
- · Rubber grips on handles for comfort and safety

| PRODUCT DESCRIPTION       | LENGTH | WT.    | PART NO. |
|---------------------------|--------|--------|----------|
| Valve Box Top Lifter*     | _      | 14 lbs | 63214 15 |
| Valve Box Cover Die Bar   | _      | 2 lbs  | 63282 2  |
| 22" Valve Box Cover Tongs | _      | 7 lbs  | 63215 2  |