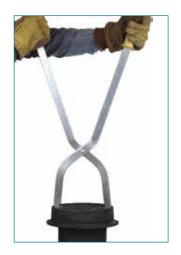

### Valve Box Top Lifter

The Valve Box Top Lifter is used to lift the top section\* of slide-type valve boxes. All that is required is to dig half way around the top flange and put the lifter in place. Hook a chain to the lifter and, with a backhoe, gently lift to desired height.

<sup>\*</sup>Works only with top flange valve box tops.