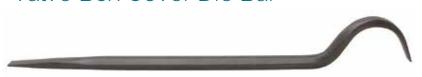

Valve Box Top Lifter

Valve Box Cover Die Bar

Valve Box Cover Tongs



## **VALVE BOX TOOLS & ACCESSORIES**

# Valve Box Tools

### Valve Box Top Lifter

The Valve Box Top Lifter is used to lift the top section\* of slide-type valve boxes. All that is required is to dig half way around the top flange and put the lifter in place. Hook a chain to the lifter and, with a backhoe, gently lift to desired height.





#### Valve Box Cover Die Bar





### 22" Valve Box Cover Tongs

- · Rugged steel design
- · Zinc plated for rust protection
- · Extra long for less bending
- · Rubber grips on handles for comfort and safety





| PRODUCT DESCRIPTION       | LENGTH | WT.    | PART NO. |
|---------------------------|--------|--------|----------|
| Valve Box Top Lifter*     | _      | 14 lbs | 63214 15 |
| Valve Box Cover Die Bar   | _      | 2 lbs  | 63282 2  |
| 22" Valve Box Cover Tongs | _      | 7 lbs  | 63215 2  |

<sup>\*</sup>Works only with top flange valve box tops.