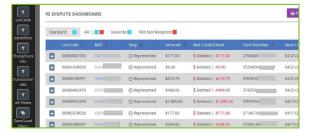

#### Elevate Dispute Dashboard

The standard method of receiving chargebacks through snail mail or fax can be unreliable and slow. Never miss chargeback response dates using the Elevate Dispute Dashboard. Detailed chargeback information is provided, tracking each step of the process from start to finish. The Dashboard also offers visibility into each chargeback status and the tools for responding.