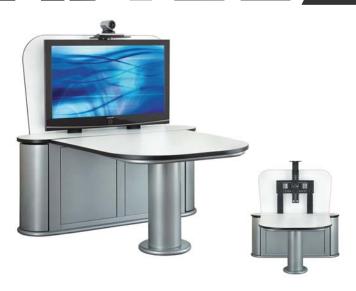

# Videoconferencing isn't just for the conference room anymore.

AVTEQ's new TeamSpace™ Slim is a compact version of the popular, original TeamSpace™ component. It's perfect for small offices or cubicles. Work surface, display mount, standard 19" rack space and v/c camera shelf are included into a single unit, making office collaboration and videoconferencing causal and more productive than ever.

# <u>TeamSpace™ Slim</u>

Collaboration Series

### The most **FEATURES** on the market:

- Blonde, cherry or mahogany table top and privacy panel
- Supports single and dual displays
- 8RU of vertical rack space
- Extensive ventilation for max air flow to keep equipment cool
- Bolted rear privacy panel
- Integrated adjustable universal screen mount
- Integrated adjustable videoconferencing camera shelf
- ▶ 100% Solid steel construction