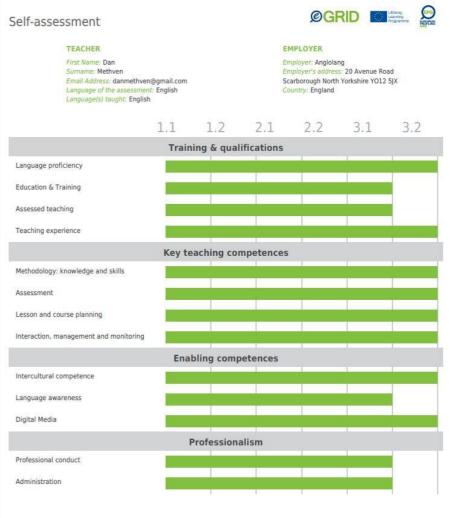

## The Prolant Cap Trainer Development Framework (TDF)

A vital tool for continuing professional development

We recognised the need for a Prolant Cap Trainer Development Framework to map and develop Prolant Cap trainers' skills and knowledge.

We have based our framework on the **EQUALS egrid tool** for assessing teacher and trainer competences and for helping to articulate the growing knowledge and skills needed by trainers and teacher trainers throughout their careers. The tool can be seen at <a href="http://egrid.epg-project.eu/en/egrid">http://egrid.epg-project.eu/en/egrid</a> together with a user guide.

It is possible for teachers, trainers and managers to assess their own competence level and also use the self-assessment grid as a personal, or managerial, diagnostic tool to facilitate further training.