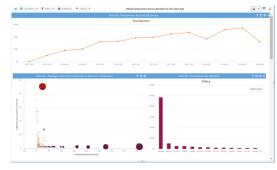

#### **Medical Pros + Technical Experts**

Alivia Data Scientists produce proprietary algorithms, using years of subject matter expertise to dive deeply into claims data and discover outliers to combat the burdens of fraud and improve compliance in audits. By harmonizing data silos across the enterprise, Alivia Analytics finds connections and relations in data and displays these findings produce dashboards that give program integrity teams the power to investigate cases and leverage technology.