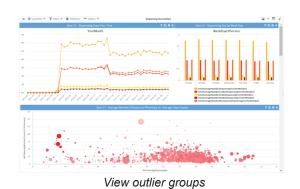

Overcome and outsmart fraud, waste and abuse with *Absolute Insight's* advanced features and straightforward interface that puts program integrity in control of payment integrity.

**Investigate:** Proprietary algorithms target outlier claims and display them through custom dashboards to make results easily consumable.

Connect with us: www.aliviaanalytics.com @aliviaanalytics

Build custom dashboards to unveil fraud.