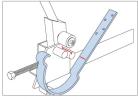

## **Roof Hanger Bending Tool**

Once set, the tool will quickly and easily bend roof mount gutter hangers to the EXACT angle every time