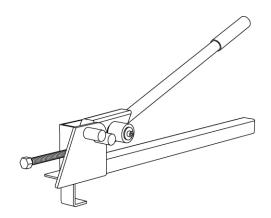

## **Roof Hanger Bending Tool**

## **Roof Hanger Bending Tool**

| Description             | Part # |
|-------------------------|--------|
| RoofHanger Bending Tool | HBT    |

| Date | Invoice# | Project | Company | Architect |
|------|----------|---------|---------|-----------|
|      |          |         |         |           |