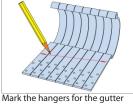

## **Bending roof hangers**

incline. 1/16 to 1/8" per 3ft.

Number the hangers. 1 is for the "low hanger" Last number is the "high hanger"

Mount hanger #1 "low hanger" and fasten the other hangers in order.