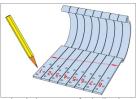

## **Bending roof hangers**

incline. 1/16 to 1/8" per 3ft.

Number the hangers. 1 is for the "low hanger" Last number is the "high hanger"

Mount hanger #1 "low hanger" and fasten the other hangers in order.