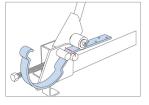

## **Roof Hanger Bending Tool**

Once set, the tool will quickly and easily bend roof mount gutter hangers to the EXACT angle every time