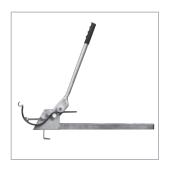

## **Roof Hanger Bending Tool**

Once set, the tool will quickly and easily bend roof mount gutter hangers to the EXACT angle every time

## **Roof Hanger Bending Tool**

| Description             | Part # |
|-------------------------|--------|
| RoofHanger Bending Tool | HBT    |

| Date | Invoice# | Project | Company | Architect |
|------|----------|---------|---------|-----------|
|      |          |         |         |           |