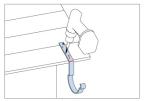

## **Bending roof hangers**

incline. 1/16 to 1/8" per 3ft.

Number the hangers. 1 is for the "low hanger" Last number is the "high hanger"

Mount hanger #1 "low hanger" and fasten the other hangers in order.