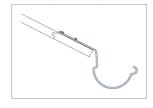

Once set, the tool will quickly and easily bend roof mount gutter hangers to the EXACT angle every time